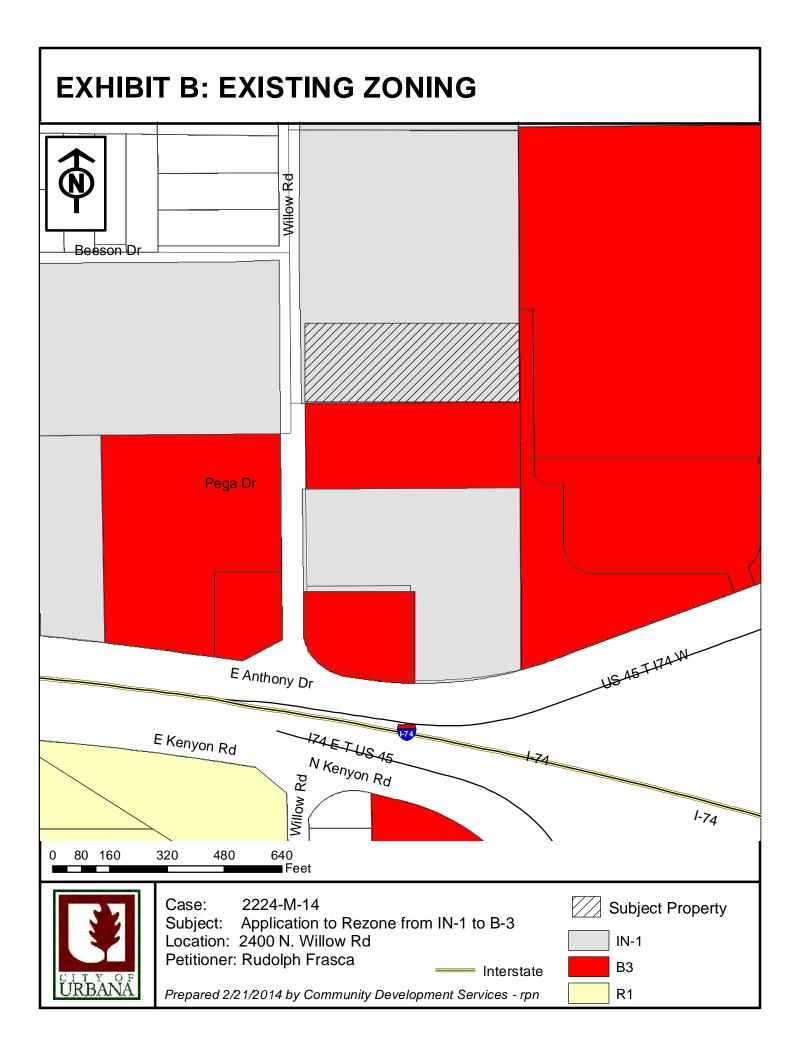

Following is a summary of zoning, existing land uses and Comprehensive Plan future land use designations for the subject site and surrounding property. Exhibits A, B and C further illustrate this.

| Location | Zoning                        | Existing Land Use                 | Comprehensive Plan<br>Future Land Use |
|----------|-------------------------------|-----------------------------------|---------------------------------------|
| Site     | IN-1, Light Industrial/Office | Vacant, Agricultural Use          | Regional Business                     |
| North    | IN-1, Light Industrial/Office | Vacant, Agricultural Use          | Regional Business                     |
| South    | B-3, General Business         | Indoor Recreation (Soccer Planet) | Regional Business                     |
| East     | B-3, General Business         | Auto Sales (O'Brien)              | Regional Business                     |
| West     | IN-1, Light Industrial/Office | Industrial (APL)                  | Regional Business                     |

#### **Comprehensive Plan**

The 2005 Urbana Comprehensive Plan identifies the future land use for the subject site as well as the surrounding property as "Regional Business." The Comprehensive Plan defines "Regional Business" as follows:

Regional Business centers are intended to serve regional as well as local demand. Typically located in a high-visibility area that offers convenient access and parking. The intensity of development may range from large-scale "big box" uses to smaller-scale buildings supporting outlot business opportunities. Although Regional Business areas are typically oriented primarily to automobile traffic, their design should include adequate facilities for pedestrians, bicyclists and public transit.

Rezoning the subject property to B-3 is consistent with the designation of the site in the Comprehensive Plan as B-3 is the most appropriate zoning district for regional businesses. The following Comprehensive Plan Goals and Objectives also support the rezoning: