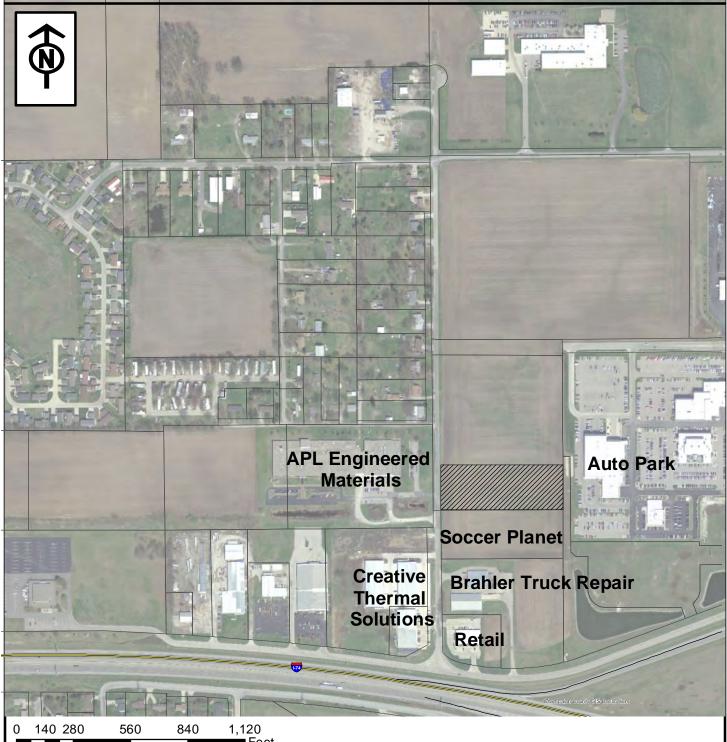

#### Adjacent Land Uses, Zoning, and Comprehensive Plan Designations

The subject property has frontage on Willow Road north of Interstate 74. There is a mixture of zoning and land uses in the surrounding area, including industrial and regional business. The parcel to the west is zoned IN-1, Light Industrial/Office and is occupied by APL Engineered Materials. The property to the north is zoned IN-1, Light Industrial/Office and is currently undeveloped. To the east, zoned B3, General Business, is O'Brien Auto Park. Just north of O'Brien Auto Park, also zoned B3, General Business, is Farm & Fleet. Immediately south is the Soccer Planet parcel, zoned B-3, General Business. Further south, zoned IN-1, Light Industrial/Office, is Brahler's Trucker Supply, and then Michelle's Bridal Shoppe, zoned B-3, General Business.

Following is a summary of zoning, existing land uses and Comprehensive Plan future land use designations for the subject site and surrounding property. Exhibits A, B and C further illustrate this.

| Location | Zoning                        | Existing Land Use                 | Comprehensive Plan<br>Future Land Use |
|----------|-------------------------------|-----------------------------------|---------------------------------------|
| Site     | IN-1, Light Industrial/Office | Vacant, Agricultural Use          | Regional Business                     |
| North    | IN-1, Light Industrial/Office | Vacant, Agricultural Use          | Regional Business                     |
| South    | B-3, General Business         | Indoor Recreation (Soccer Planet) | Regional Business                     |
| East     | B-3, General Business         | Auto Sales (O'Brien)              | Regional Business                     |
| West     | IN-1, Light Industrial/Office | Industrial (APL)                  | Regional Business                     |

#### **Discussion**

The proposed rezoning would allow for expansion Soccer Planet, an indoor soccer facility that consists of a 24,000 square foot building including an indoor soccer field, a café, and a small retail shop. Soccer Planet plans to immediately expand their parking lot onto the western portion of the parcel to be rezoned. The remainder of the parcel will remain vacant for now, with possible addition of another soccer field in the future. Expanding the parking lot will accommodate Soccer Planet's growing customer base and ensure guests do not park on adjacent streets. There will be a net gain of 26 parking spaces. According to the Urbana Zoning Ordinance, the intent of the IN-1 Light Industrial/Office Zoning District is "to provide land for employment centers related to research and development, engineering and testing, office uses, warehousing, and limited manufacturing and industrial activities that will not have an adverse effect upon the district in which it is located." The intent of the B-3, General Business District, on the other hand, is "to provide areas for a range of commercial uses wider than that of B-1 Neighborhood Business but at a lower intensity than Central Business, meeting the general business needs of the City". Zoning Description Sheets for both the IN-1 and B-3 Zoning Districts are attached in Exhibit D. Since the subject property is in an area with businesses that serve the region, rezoning the subject property to B-3 would be consistent with the intent of the B-3 Zoning District. In addition, rezoning of the subject property would be consistent with the zoning of other commercial properties in the surrounding area including that of Soccer Planet, Michelle's Bridal Shoppe, O'Brien Auto Park, and Creative Thermal Solutions.

Nearby businesses include Soccer Planet, Brahler's Truckers Supply, Creative Thermal Solutions, O'Brien Auto Park, Michelle's Bridal Shoppe, and Farm & Fleet. These businesses serve the region, and are appropriately located adjacent to Interstate 74. The proposed zoning district would be consistent with these nearby uses.