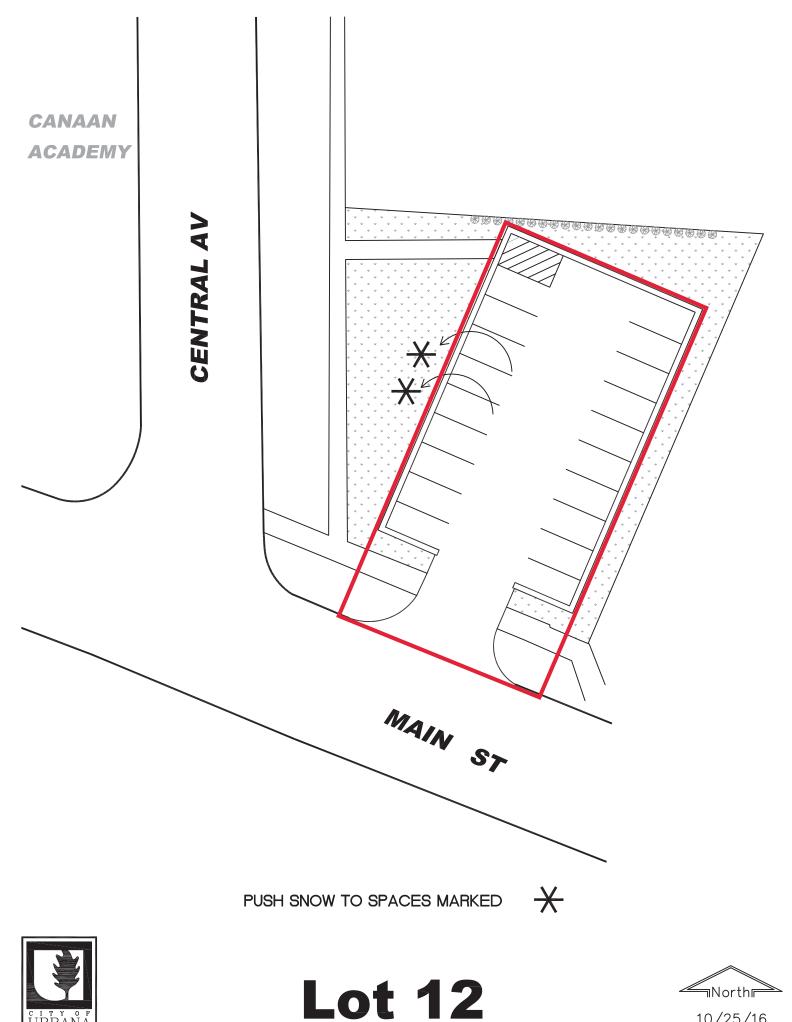

- 2. <u>Do you know how many people are bidding this project?</u> The RFP is publicly noticed and any number of vendors may respond.
- 3. <u>Are there any details that you are interested in that are not listed on the RFP, such as separate metering or electrical infrastructure updates?</u> Vendors may provide additional details not requested provided they abide the page limit of 40 pages inclusive of all documents.
- 4. <u>Are there any specific properties on Exhibit E that are a higher priority?</u> The City has identified the downtown Urbana Parking Garage as a likely location where charging demand may be high.
- 5. <u>Do you have any site maps for each one of those properties/locations?</u> Site maps for some parking lots are herein provided as part of this Addendum.
- 6. <u>Is there a number of Level 2 chargers that you're looking for?</u> The City is interested in vendors proposing appropriate locations and charging levels.
- 7. <u>Can we get current site plan/electrical box photos to determine the current load</u> <u>capacity?</u>