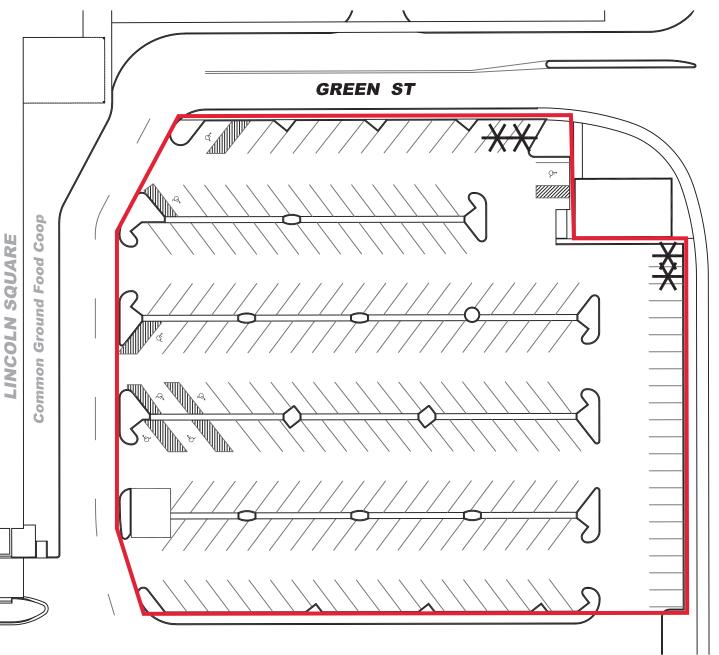

- 2. <u>Do you know how many people are bidding this project?</u> The RFP is publicly noticed and any number of vendors may respond.
- 3. <u>Are there any details that you are interested in that are not listed on the RFP, such as separate metering or electrical infrastructure updates?</u> Vendors may provide additional details not requested provided they abide the page limit of 40 pages inclusive of all documents.
- 4. <u>Are there any specific properties on Exhibit E that are a higher priority?</u> The City has identified the downtown Urbana Parking Garage as a likely location where charging demand may be high.
- 5. <u>Do you have any site maps for each one of those properties/locations?</u> Site maps for some parking lots are herein provided as part of this Addendum.
- 6. <u>Is there a number of Level 2 chargers that you're looking for?</u> The City is interested in vendors proposing appropriate locations and charging levels.
- 7. <u>Can we get current site plan/electrical box photos to determine the current load</u> <u>capacity?</u>