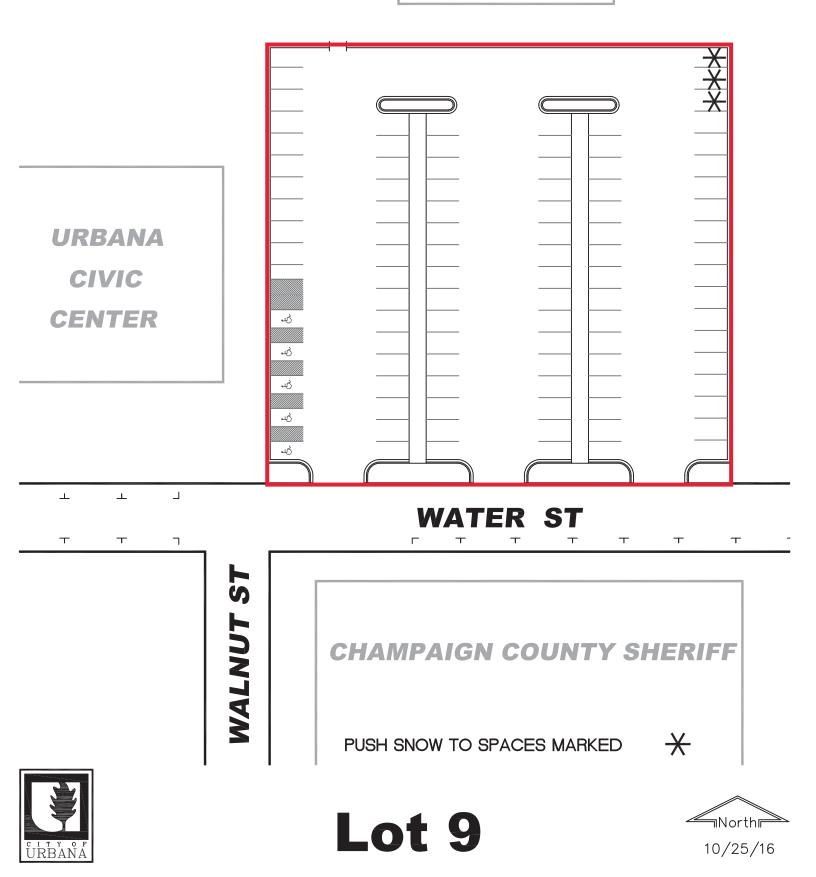

- 2. <u>Do you know how many people are bidding this project?</u> The RFP is publicly noticed and any number of vendors may respond.
- 3. <u>Are there any details that you are interested in that are not listed on the RFP, such as separate metering or electrical infrastructure updates?</u> Vendors may provide additional details not requested provided they abide the page limit of 40 pages inclusive of all documents.
- 4. <u>Are there any specific properties on Exhibit E that are a higher priority?</u> The City has identified the downtown Urbana Parking Garage as a likely location where charging demand may be high.
- 5. <u>Do you have any site maps for each one of those properties/locations?</u> Site maps for some parking lots are herein provided as part of this Addendum.
- 6. <u>Is there a number of Level 2 chargers that you're looking for?</u> The City is interested in vendors proposing appropriate locations and charging levels.
- 7. <u>Can we get current site plan/electrical box photos to determine the current load</u> <u>capacity?</u>