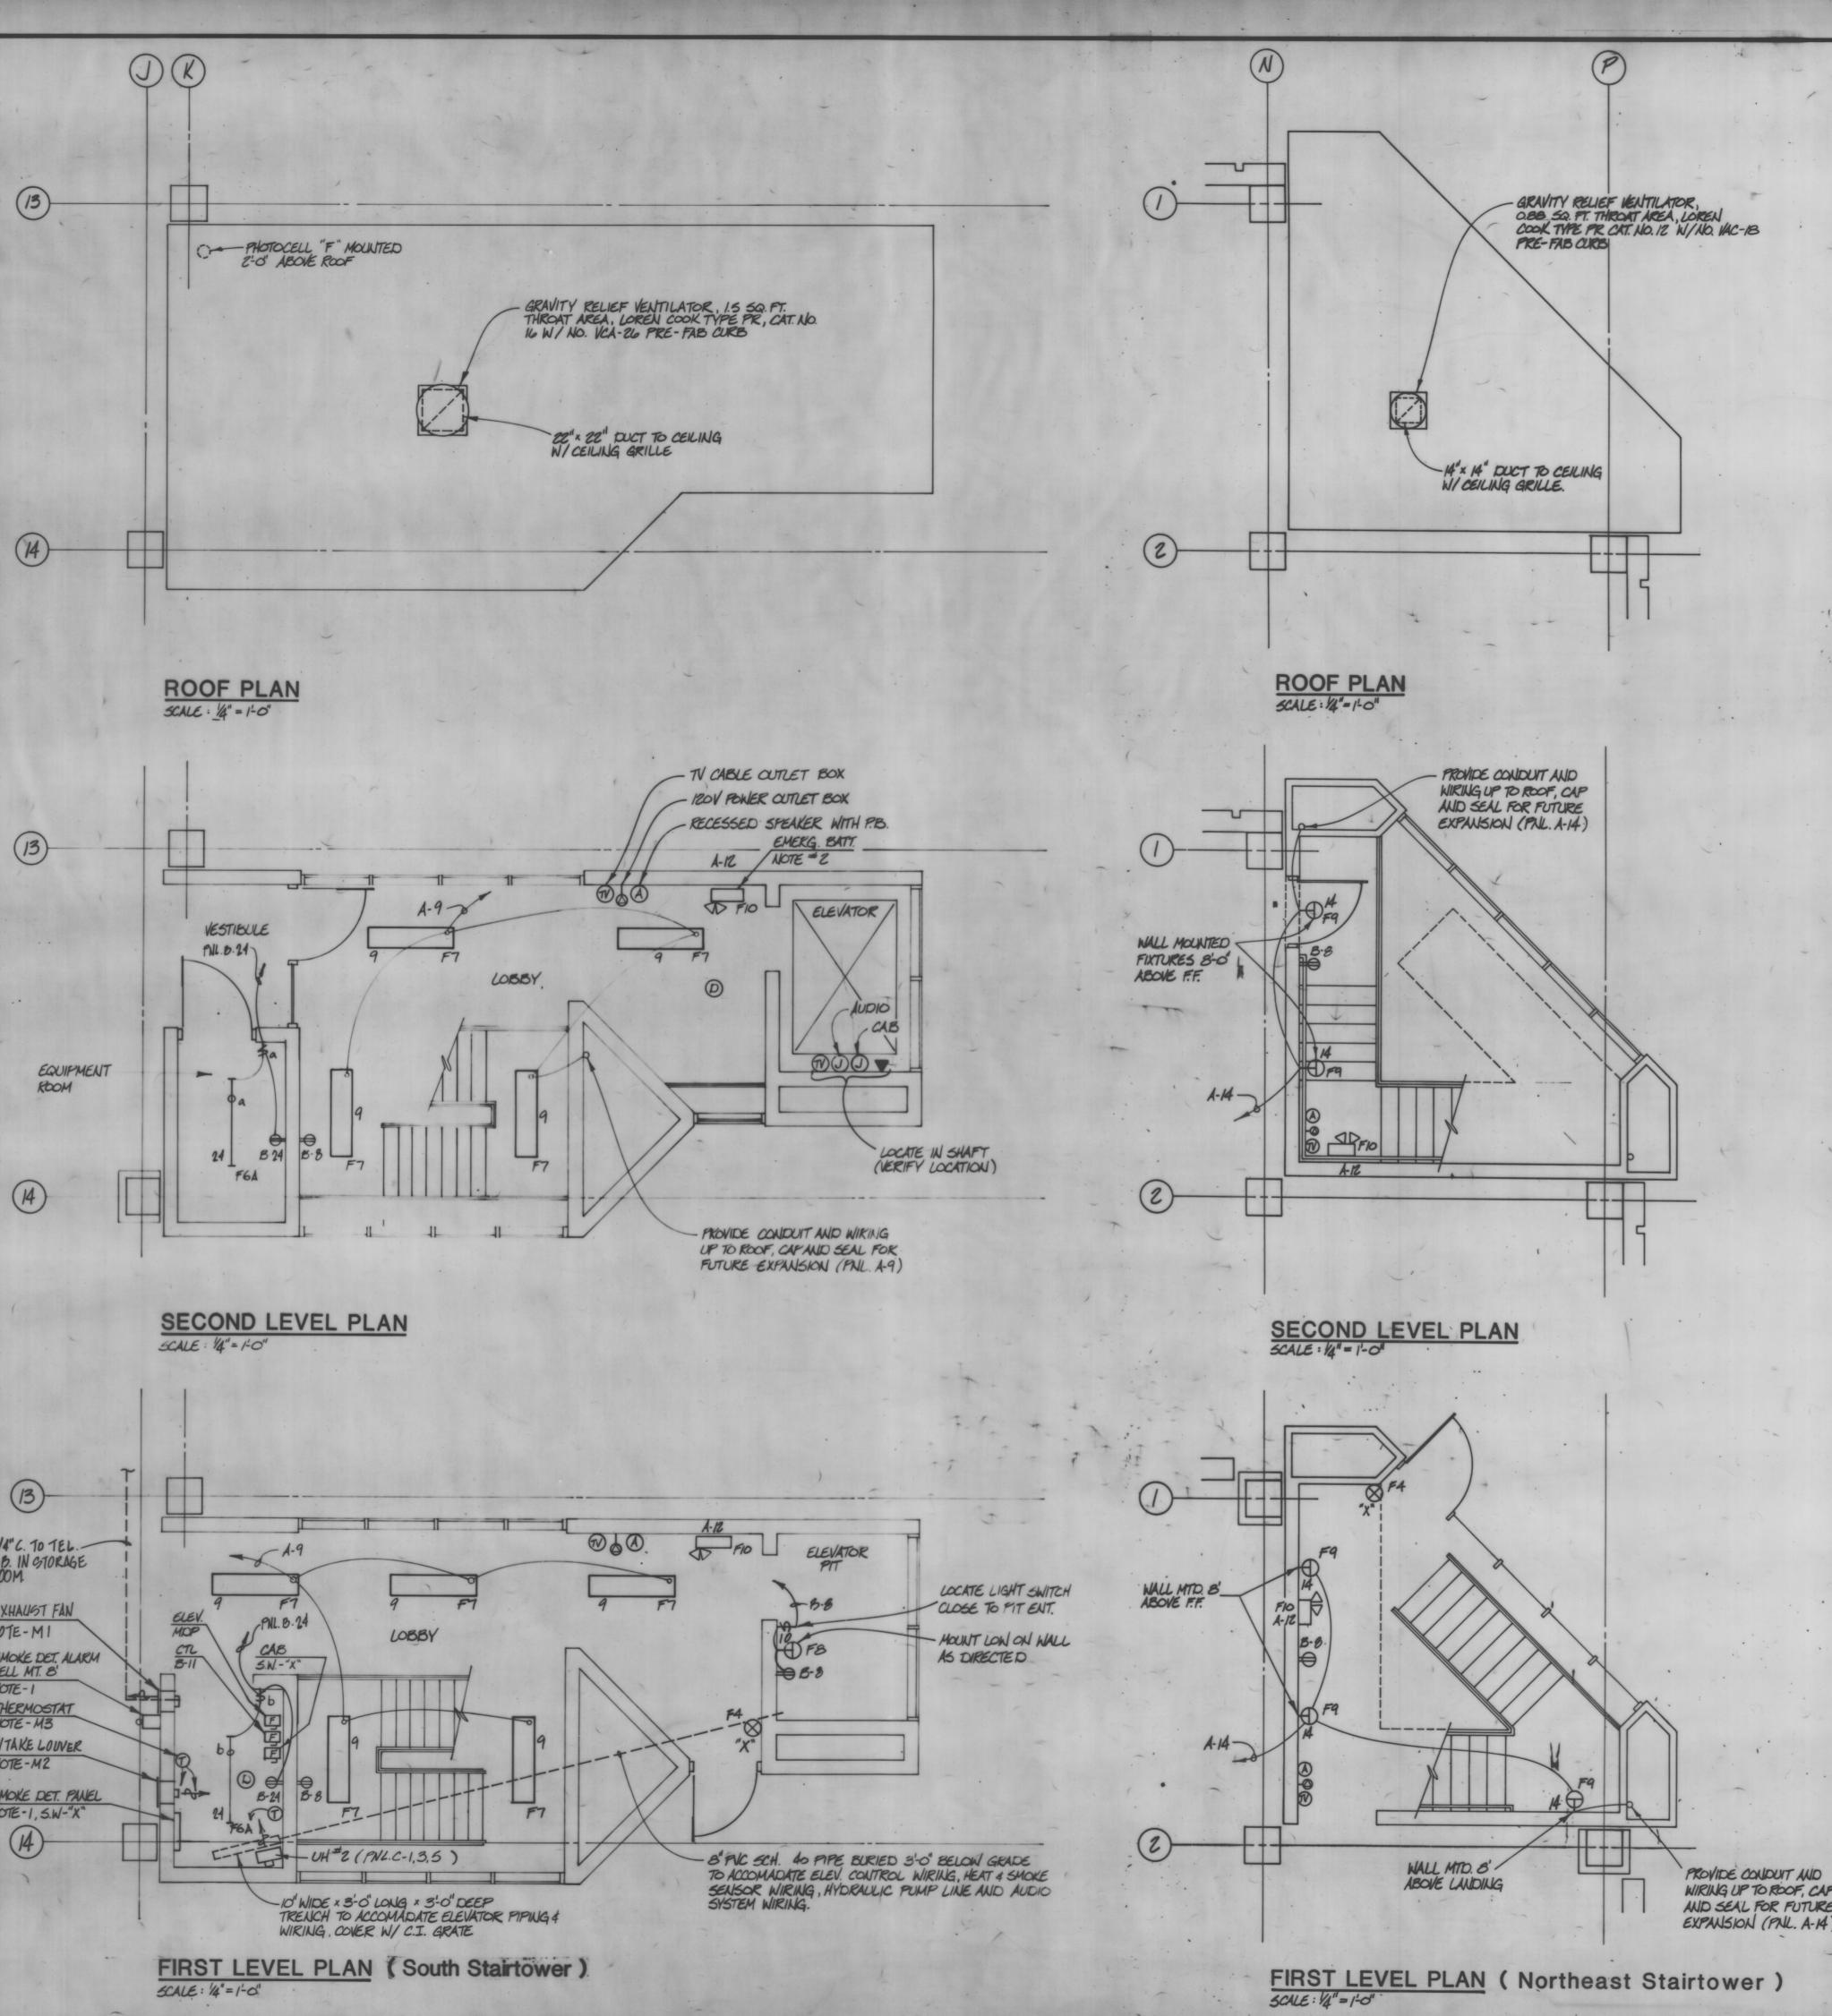

NOTES:

- 1. Connect smoke detectors in lobbies and alarm bell to detector panel and elevator controls.
- 2. Mount emergency battery units in stairs as high as possible, aim lights at stairs and size wires for voltage drop per manufacturers recommendations.

Ser all and a

**GENERAL NOTES:** 

- 3. Conceal conduits in stairs where possible. Run conduits from bottom up and do not cross expansion joints at supported levels. 4. Provide device No. 27, under voltage relay, coil circuit in circuit for stair lighting (circuit 10). Wire relay contacts to interupt circuits for FG fixtures when stair lighting power is lost.
- MECHANICAL NOTES:

|                                                                                                                                                                                                                                                                       | ION / Release                                                                                                                 |  |  |
|-----------------------------------------------------------------------------------------------------------------------------------------------------------------------------------------------------------------------------------------------------------------------|-------------------------------------------------------------------------------------------------------------------------------|--|--|
| MAIN STREET ASSOCIATES<br>Architects, Engineers, Planners & Land Surveyors<br>P.O. Box 755<br>Urbana, Illinois 61801 (217) 384-1144<br>A joint venture of:<br>The Office of Delbert R. Smith, AIA (217) 367-8409<br>Berns, Clancy and Associates, P.C. (217) 384-1144 | CARL WALKER & ASSOCIATES, inc.<br>Parking Consultants/ Engineers<br>920 Devis Road<br>Elgin, Illinois 60120<br>(312) 697-2640 |  |  |
| Downtown<br>Parking<br>Facility<br>for the<br>City of<br>Urbana<br>Urbana, Illing                                                                                                                                                                                     |                                                                                                                               |  |  |
| Drawn:<br>K.J. WYLIE<br>Project Manager:<br>SMITH / KOCH<br>Checked:<br>M.L. MOULDS<br>Approved:<br>Mary S Smuth                                                                                                                                                      |                                                                                                                               |  |  |
| STAIR & ELEV<br>LIGHTING                                                                                                                                                                                                                                              | PLANS                                                                                                                         |  |  |
| DOCUMENT                                                                                                                                                                                                                                                              |                                                                                                                               |  |  |
| MSA Job: 871<br>CWA Job: 3140204<br>Date:<br>MARCH 28, 1983                                                                                                                                                                                                           | E 3                                                                                                                           |  |  |