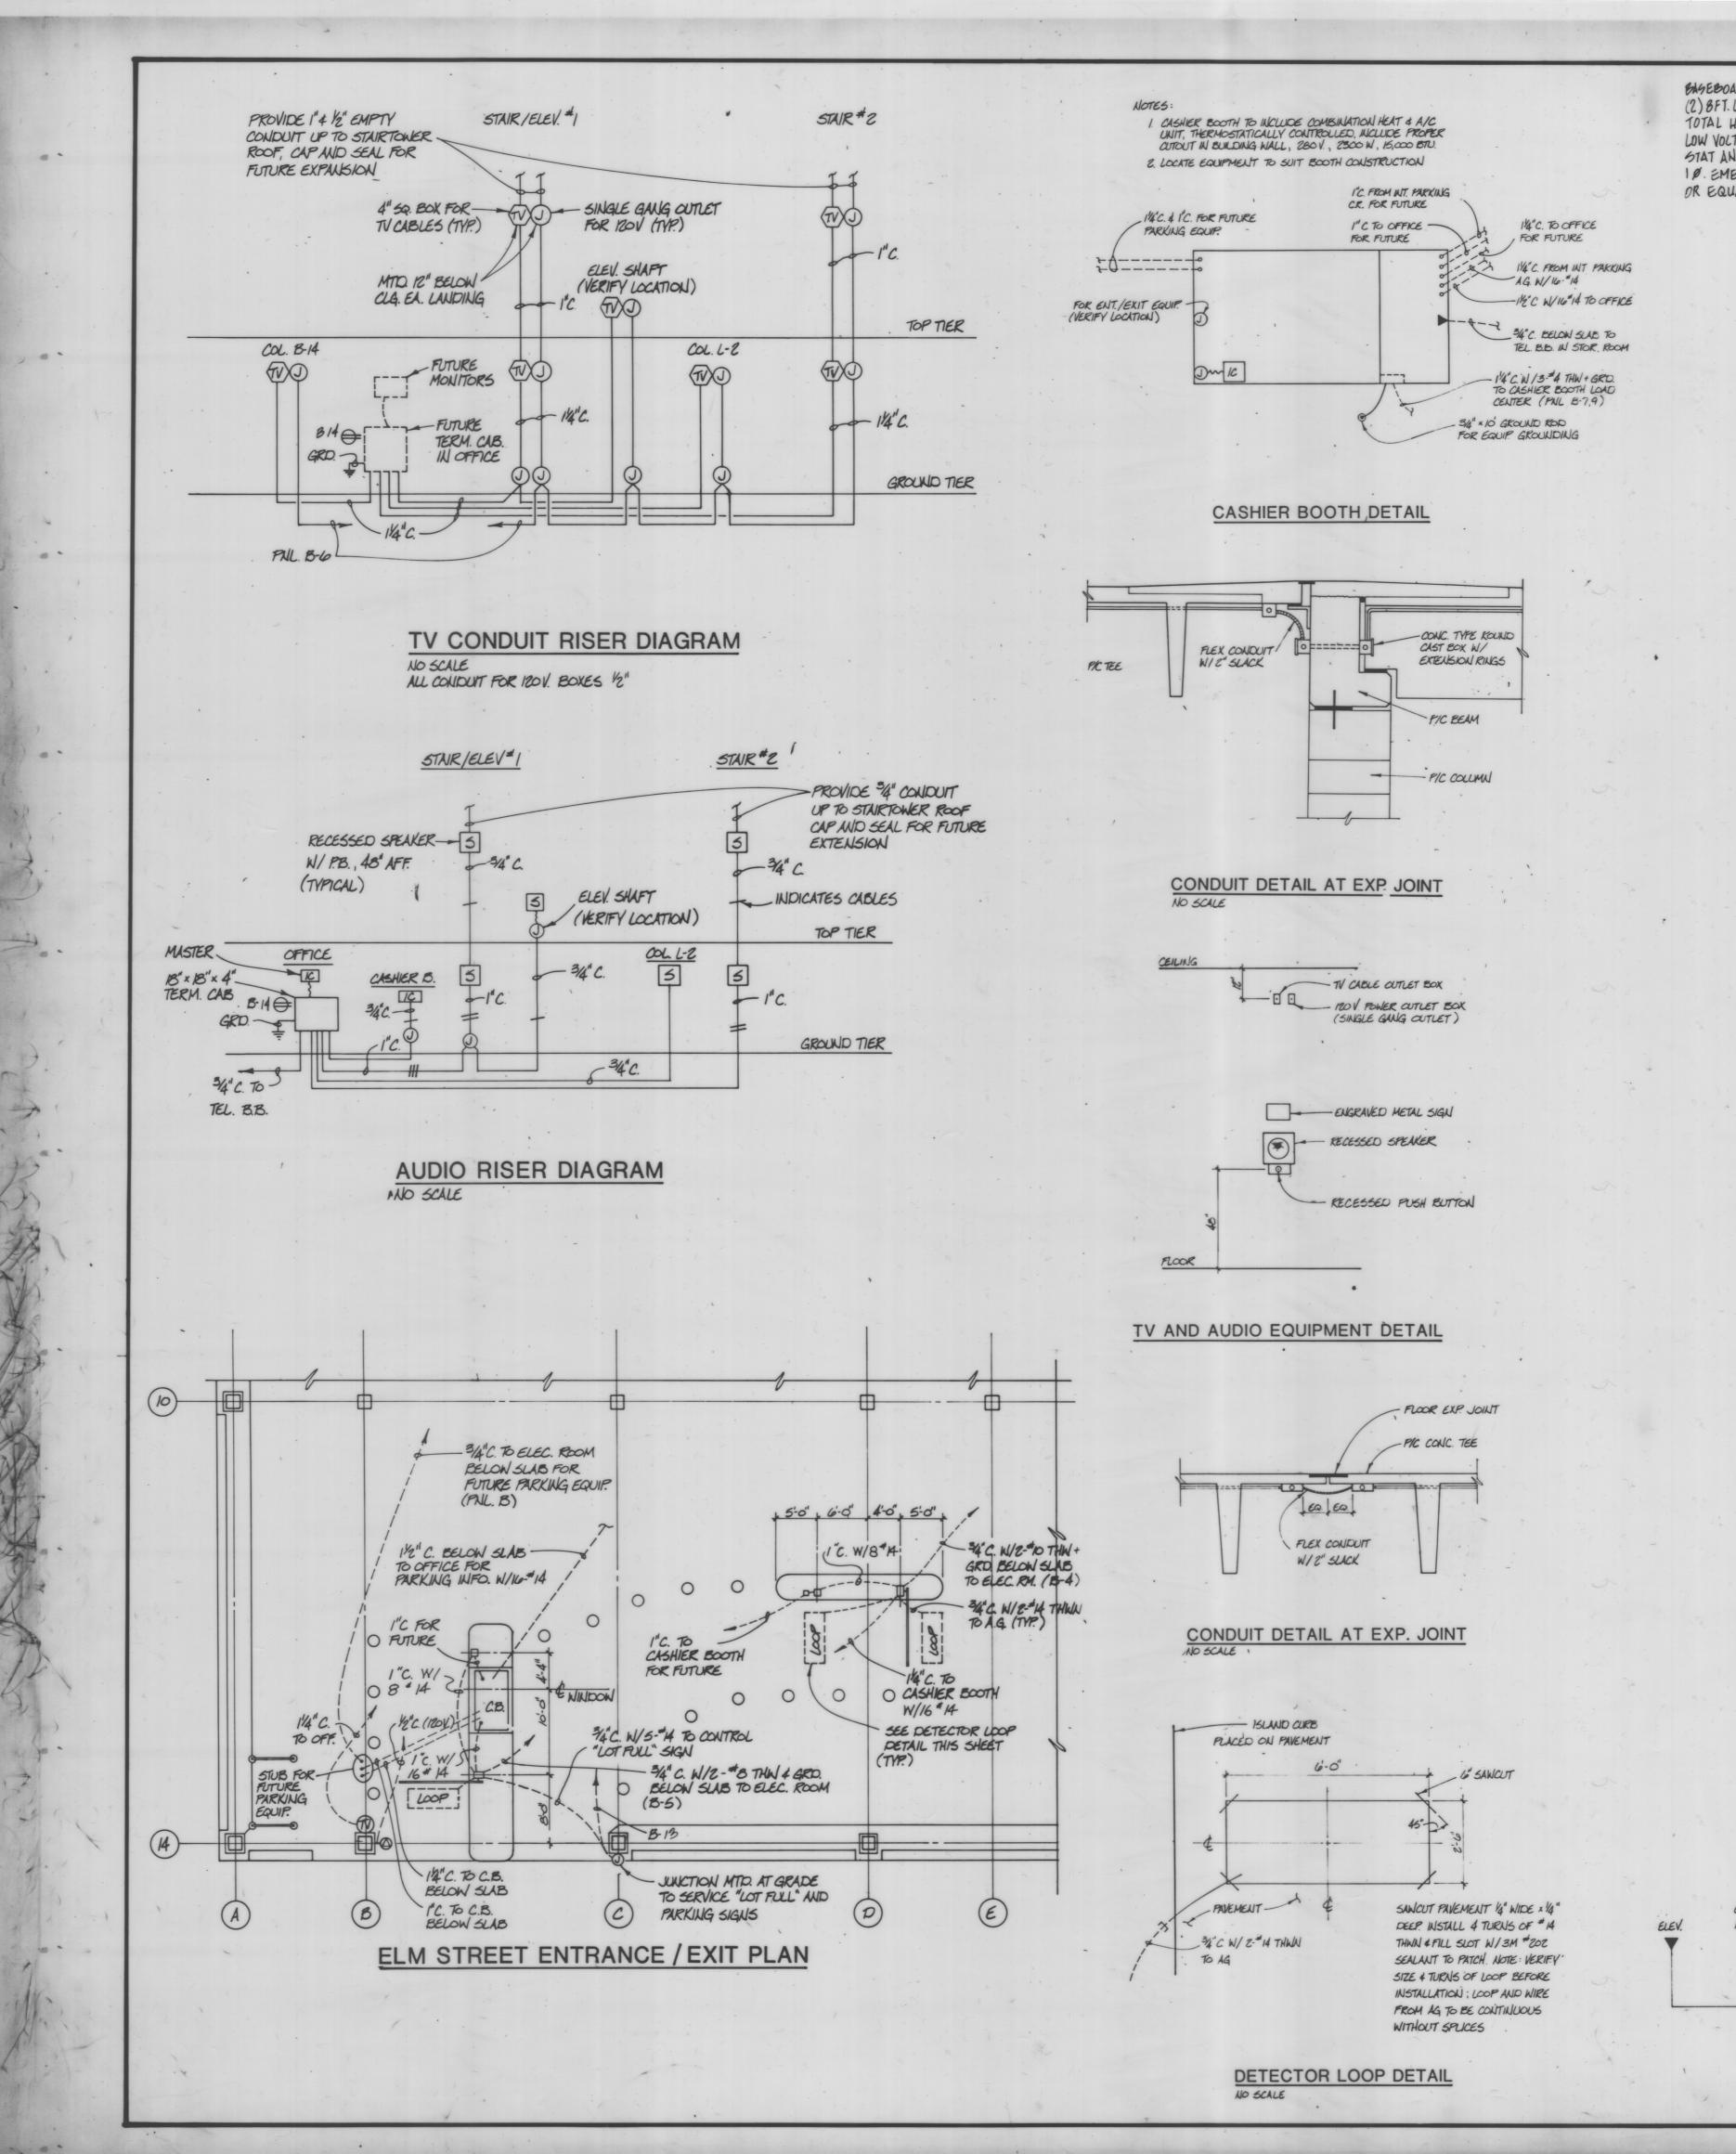

ELECTRICAL NOTES & SYMBOLS

 $\oplus$ 

 $\otimes$ 

0-

I

F

1

BB

U.N.a

T.D.

CR

LOOP

P

FLUORESCENT FIXTURE

EXIT SIGN

FLUORESCENT FIXTURE

WALL MOUNTED FIXTURE

SINGLE POLE SWITCH

20 A. RECEPTACLE

SINGLE GANG OUTLET

JUNCTION BOX

PANELS

SMOKE DETECTOR

TV OUTLET BOX

TIME SWITCH

PHOTOCELL

BACK BOARD

WEATHERPROOF

TICKET DISPENSER

AUTOMATIC GATE

CARD READER

ABOVE FINISH FLOOR

UNLESS NOTED OTHERWISE

DETECTOR LOOP OF WIRE IN PAVEMENT (SEE DETAIL)

OUTLET BOX FOR EQUIPMENT PROVIDED BY OTHERS (P.B.O.)

EXPANSION JOINT

TELEPHONE RECEPTACLE

DISCONNECT SWITCH (F=FUSED)

CONCEALED CONDUITS IN FLOORS

AUDIO SPEAKER WITH PUSH BUTTON

CONCEALED CONDUIT IN WALL OR CEILING

EXPOSED CONDUIT RUN IN STRAIGHT LINE,

- M1. Provide exhaust fan, 375 CFM @ .250 S.P., 1/10 H.P., 120V, 1Ø, propeller type, wall mounted near ceiling, Penn Ventilator Company, type "P" fan with type WS louver and bird screen.
- M2. Provide intake louver, 18" x 18", motor operated with bird screen, bottom of louver mounted 24" A.F.F., Penn Vent Company "SAO" series.