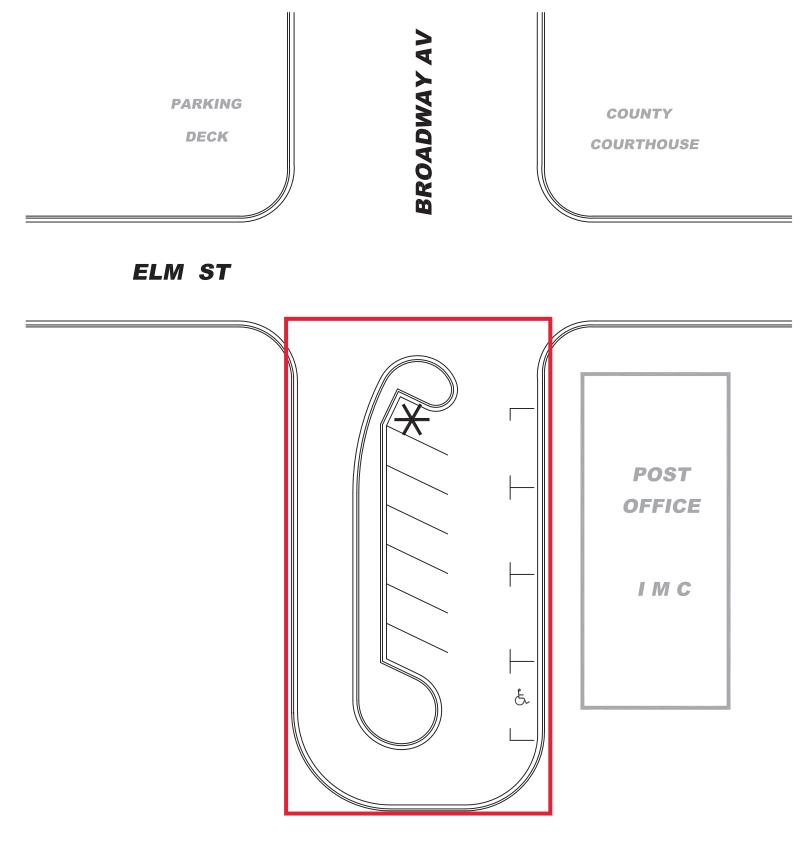

- 2. <u>Do you know how many people are bidding this project?</u> The RFP is publicly noticed and any number of vendors may respond.
- 3. <u>Are there any details that you are interested in that are not listed on the RFP, such as separate metering or electrical infrastructure updates?</u> Vendors may provide additional details not requested provided they abide the page limit of 40 pages inclusive of all documents.
- 4. <u>Are there any specific properties on Exhibit E that are a higher priority?</u> The City has identified the downtown Urbana Parking Garage as a likely location where charging demand may be high.
- 5. <u>Do you have any site maps for each one of those properties/locations?</u> Site maps for some parking lots are herein provided as part of this Addendum.
- 6. <u>Is there a number of Level 2 chargers that you're looking for?</u> The City is interested in vendors proposing appropriate locations and charging levels.
- 7. <u>Can we get current site plan/electrical box photos to determine the current load</u> <u>capacity?</u>