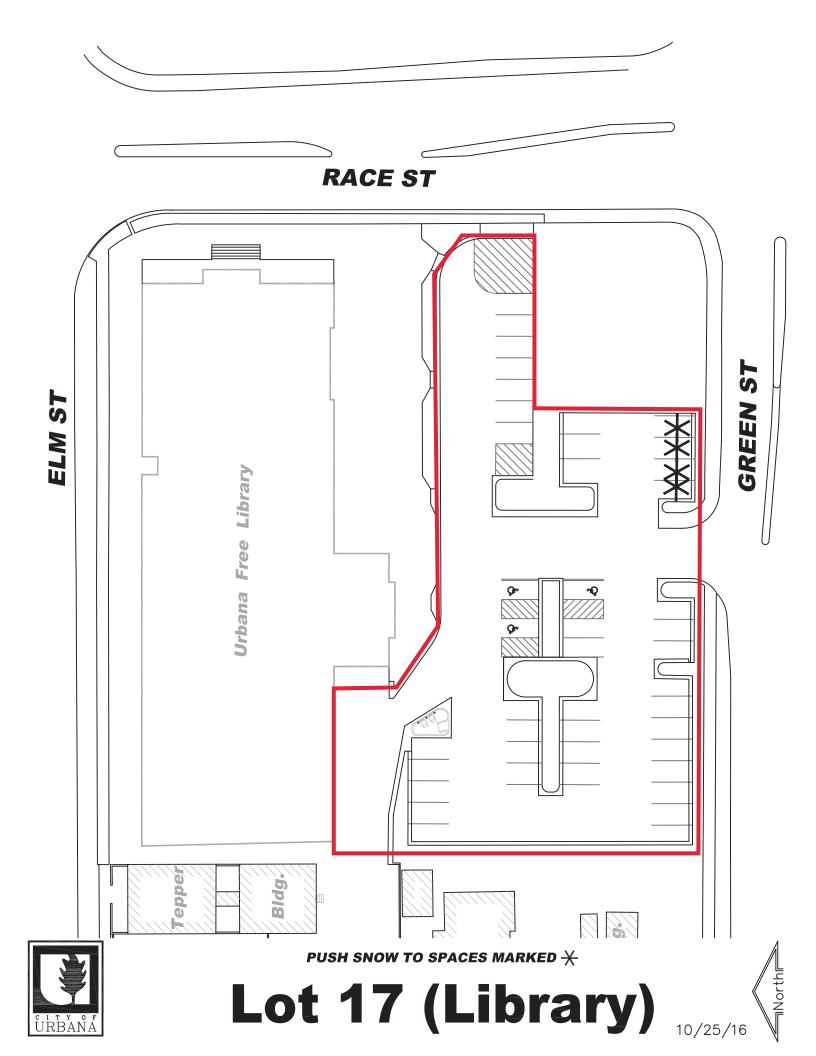

- 2. <u>Do you know how many people are bidding this project?</u> The RFP is publicly noticed and any number of vendors may respond.
- 3. <u>Are there any details that you are interested in that are not listed on the RFP, such as separate metering or electrical infrastructure updates?</u> Vendors may provide additional details not requested provided they abide the page limit of 40 pages inclusive of all documents.
- 4. <u>Are there any specific properties on Exhibit E that are a higher priority?</u> The City has identified the downtown Urbana Parking Garage as a likely location where charging demand may be high.
- 5. <u>Do you have any site maps for each one of those properties/locations?</u> Site maps for some parking lots are herein provided as part of this Addendum.
- 6. <u>Is there a number of Level 2 chargers that you're looking for?</u> The City is interested in vendors proposing appropriate locations and charging levels.
- 7. <u>Can we get current site plan/electrical box photos to determine the current load</u> <u>capacity?</u>