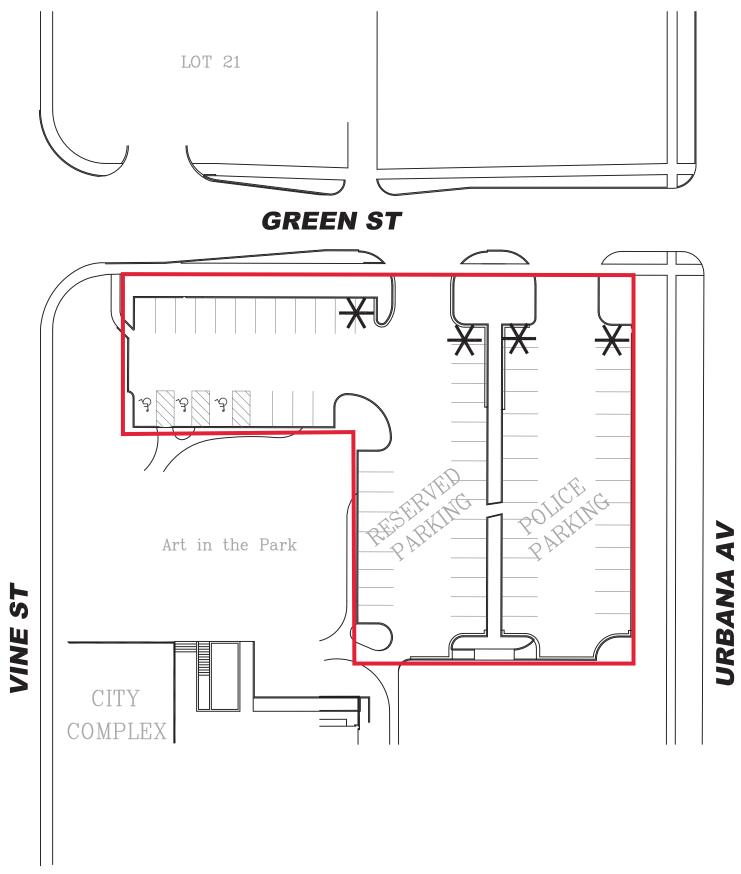

- 2. <u>Do you know how many people are bidding this project?</u> The RFP is publicly noticed and any number of vendors may respond.
- 3. <u>Are there any details that you are interested in that are not listed on the RFP, such as separate metering or electrical infrastructure updates?</u> Vendors may provide additional details not requested provided they abide the page limit of 40 pages inclusive of all documents.
- 4. <u>Are there any specific properties on Exhibit E that are a higher priority?</u> The City has identified the downtown Urbana Parking Garage as a likely location where charging demand may be high.
- 5. <u>Do you have any site maps for each one of those properties/locations?</u> Site maps for some parking lots are herein provided as part of this Addendum.
- 6. <u>Is there a number of Level 2 chargers that you're looking for?</u> The City is interested in vendors proposing appropriate locations and charging levels.
- 7. <u>Can we get current site plan/electrical box photos to determine the current load</u> <u>capacity?</u>