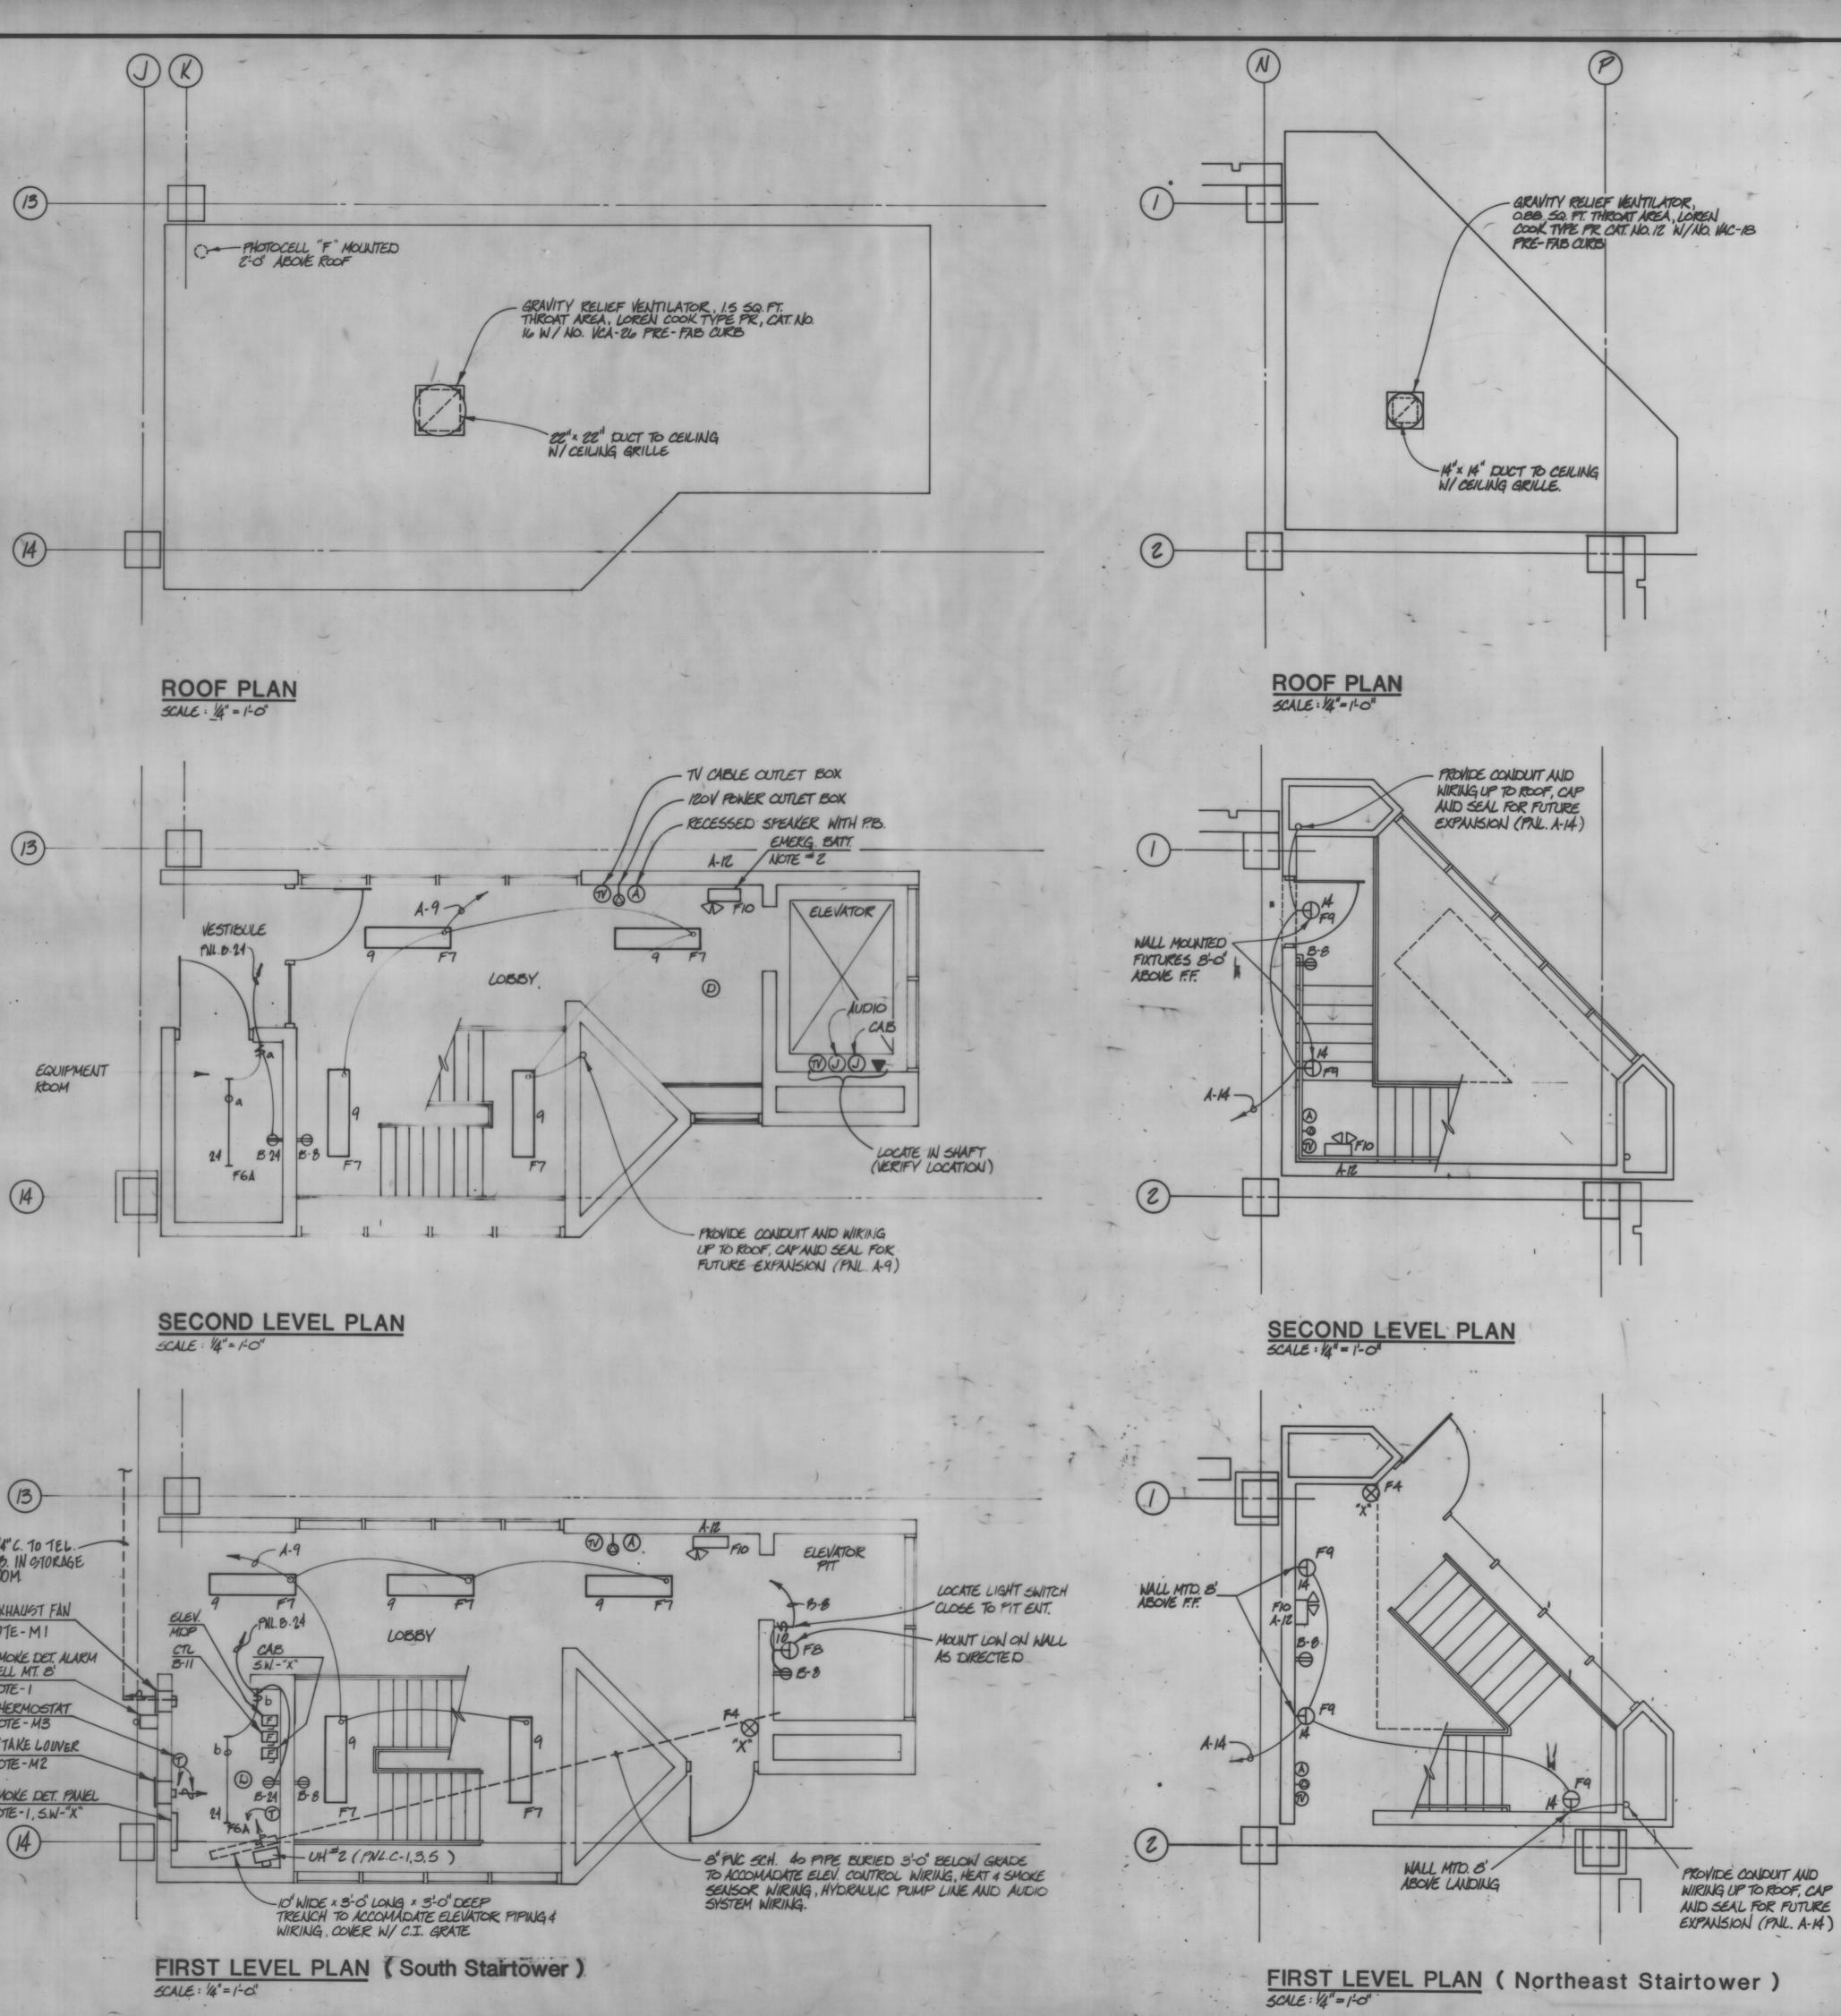

NOTES:

- 1. Connect smoke detectors in lobbies and alarm bell to detector panel and elevator controls.
- 2. Mount emergency battery units in stairs as high as possible, aim lights at stairs and size wires for voltage drop per manufacturers recommendations.

Ser all and a

**GENERAL NOTES:** 

- 3. Conceal conduits in stairs where possible. Run conduits from bottom up and do not cross expansion joints at supported levels. 4. Provide device No. 27, under voltage relay, coil circuit in circuit for stair lighting (circuit 10). Wire relay contacts to interupt circuits for FG fixtures when stair lighting power is lost.
- MECHANICAL NOTES:

|                                                                                                                                                                                                                                                                       | ION / Release                                                                                                                 |  |  |
|-----------------------------------------------------------------------------------------------------------------------------------------------------------------------------------------------------------------------------------------------------------------------|-------------------------------------------------------------------------------------------------------------------------------|--|--|
| MAIN STREET ASSOCIATES<br>Architects, Engineers, Planners & Land Surveyors<br>P.O. Box 755<br>Urbana, Illinois 61801 (217) 384-1144<br>A joint venture of:<br>The Office of Delbert R. Smith, AIA (217) 367-8409<br>Berns, Clancy and Associates, P.C. (217) 384-1144 | CARL WALKER & ASSOCIATES, inc.<br>Parking Consultants/ Engineers<br>920 Devis Road<br>Elgin, Illinois 60120<br>(312) 697-2640 |  |  |
| Downtown<br>Parking<br>Facility<br>for the<br>City of<br>Urbana<br>Urbana, Illing                                                                                                                                                                                     |                                                                                                                               |  |  |
| Drawn:<br>K.J. WYLIE<br>Project Manager:<br>SMITH / KOCH<br>Checked:<br>M.L. MOULDS<br>Approved:<br>Mary S Smuth                                                                                                                                                      |                                                                                                                               |  |  |
| STAIR & ELEV<br>LIGHTING                                                                                                                                                                                                                                              | PLANS                                                                                                                         |  |  |
| DOCUMENT                                                                                                                                                                                                                                                              |                                                                                                                               |  |  |
| MSA Job: 871<br>CWA Job: 3140204<br>Date:<br>MARCH 28, 1983                                                                                                                                                                                                           | E 3                                                                                                                           |  |  |