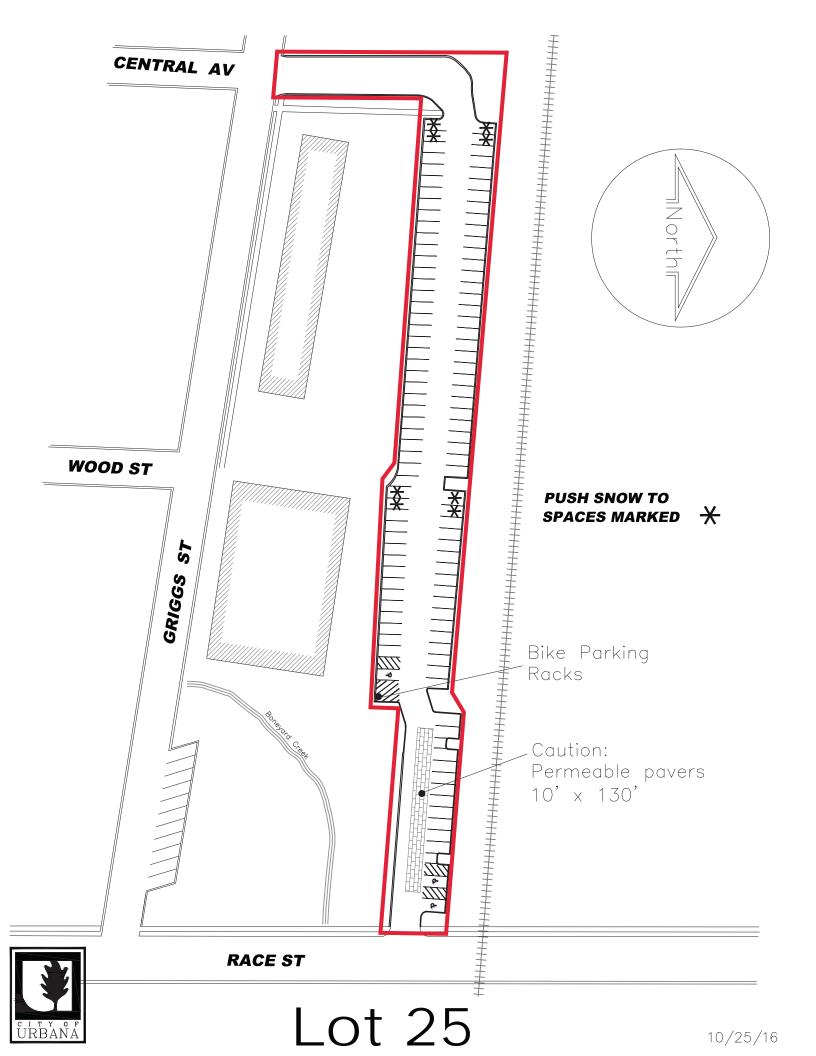

- 2. <u>Do you know how many people are bidding this project?</u> The RFP is publicly noticed and any number of vendors may respond.
- 3. <u>Are there any details that you are interested in that are not listed on the RFP, such as separate metering or electrical infrastructure updates?</u> Vendors may provide additional details not requested provided they abide the page limit of 40 pages inclusive of all documents.
- 4. <u>Are there any specific properties on Exhibit E that are a higher priority?</u> The City has identified the downtown Urbana Parking Garage as a likely location where charging demand may be high.
- 5. <u>Do you have any site maps for each one of those properties/locations?</u> Site maps for some parking lots are herein provided as part of this Addendum.
- 6. <u>Is there a number of Level 2 chargers that you're looking for?</u> The City is interested in vendors proposing appropriate locations and charging levels.
- 7. <u>Can we get current site plan/electrical box photos to determine the current load</u> <u>capacity?</u>