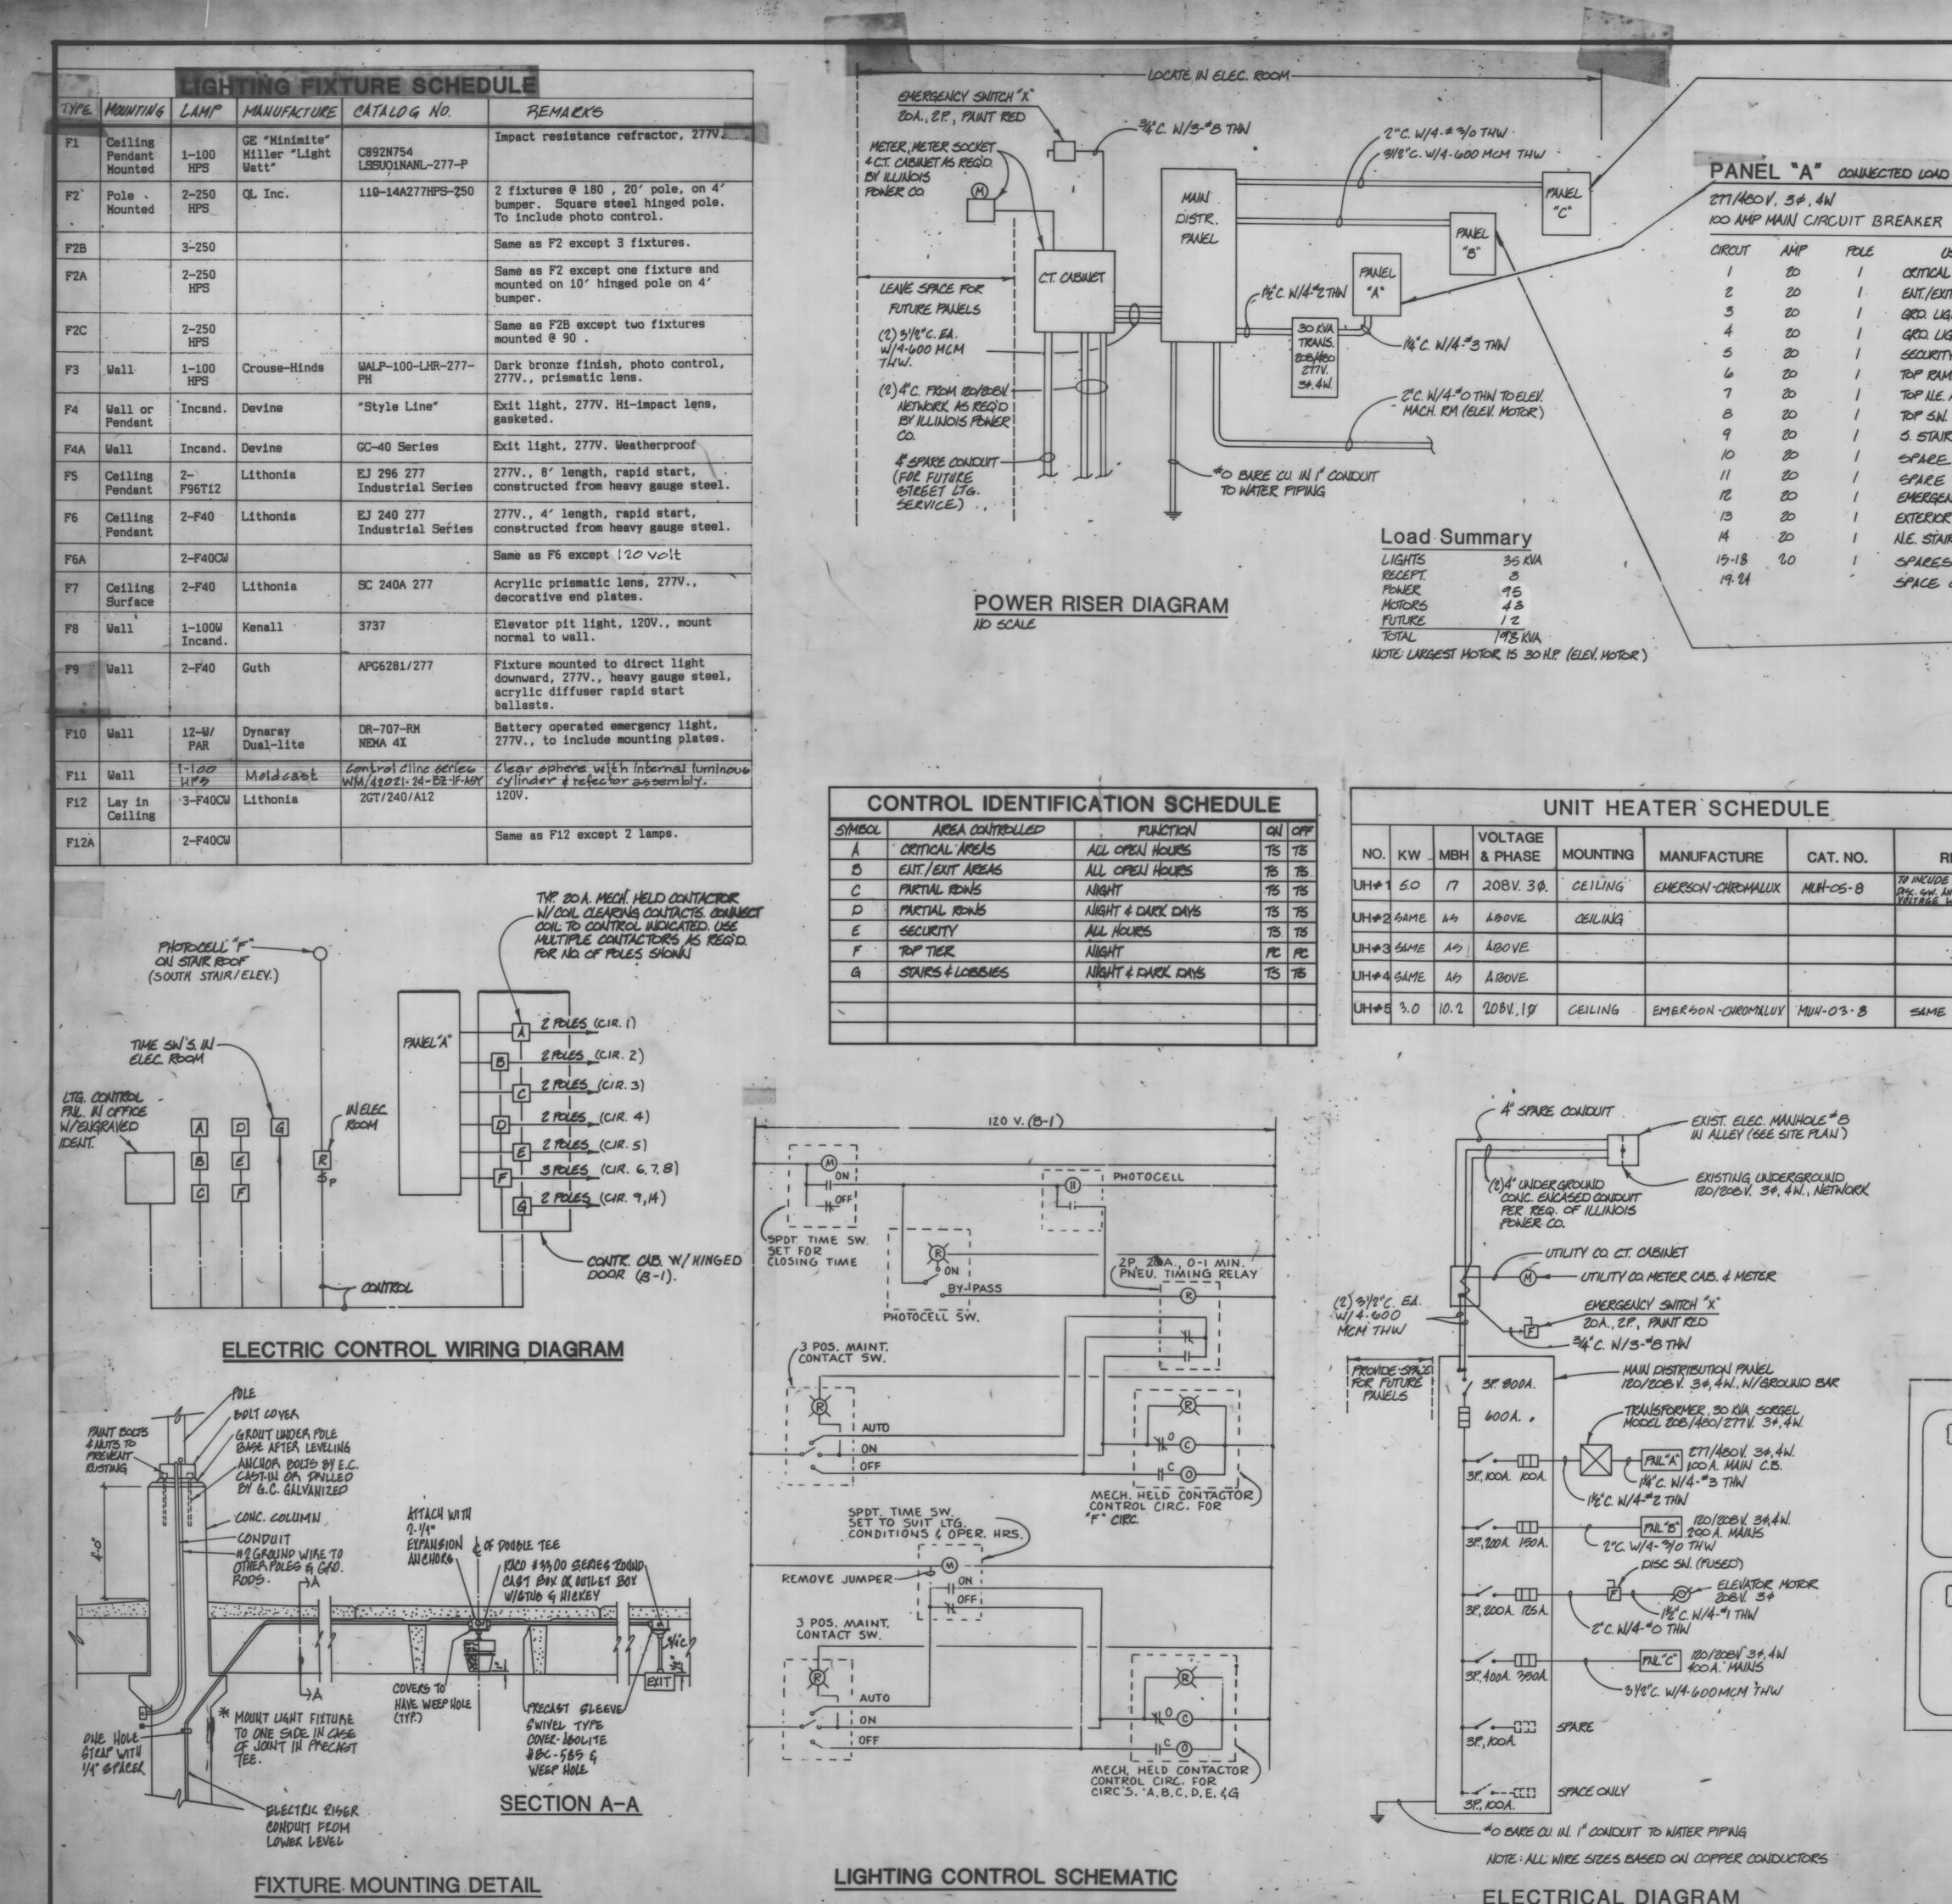

AUDIO SPEAKER WITH PUSH BUTTON

CONCEALED CONDUIT IN WALL OR CEILING

EXPOSED CONDUIT RUN IN STRAIGHT LINE,

- M1. Provide exhaust fan, 375 CFM @ .250 S.P., 1/10 H.P., 120V, 1Ø, propeller type, wall mounted near ceiling, Penn Ventilator Company, type "P" fan with type WS louver and bird screen.
- M2. Provide intake louver, 18" x 18", motor operated with bird screen, bottom of louver mounted 24" A.F.F., Penn Vent Company "SAO" series.

a, SMALL CASE = CONTROL PARAMETI

48" AF.F., NUMBER = SWITCH TYPE, 3-WAY, ETC.

UP 18" EXCEPT AC = ABOVE COUNTER

1, NUMBER = CIRCUIT.

WP . WEATHER PROOP.

FI, F2, ETC. = FIXTURE TYPE.

M3. Provide electric thermostat to operate exhaust fan and intake louver on 80°F temperature rise.