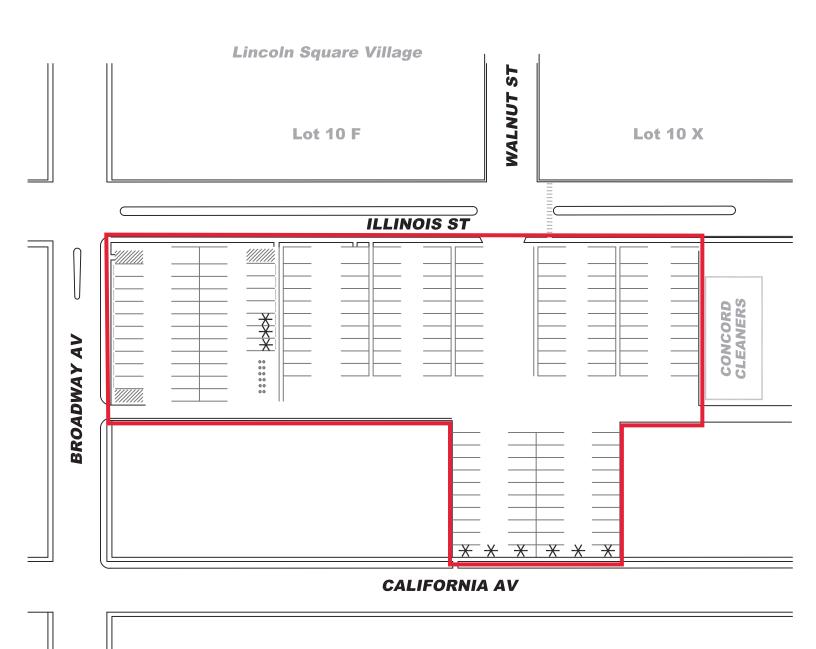

- 2. <u>Do you know how many people are bidding this project?</u> The RFP is publicly noticed and any number of vendors may respond.
- 3. <u>Are there any details that you are interested in that are not listed on the RFP, such as separate metering or electrical infrastructure updates?</u> Vendors may provide additional details not requested provided they abide the page limit of 40 pages inclusive of all documents.
- 4. <u>Are there any specific properties on Exhibit E that are a higher priority?</u> The City has identified the downtown Urbana Parking Garage as a likely location where charging demand may be high.
- 5. <u>Do you have any site maps for each one of those properties/locations?</u> Site maps for some parking lots are herein provided as part of this Addendum.
- 6. <u>Is there a number of Level 2 chargers that you're looking for?</u> The City is interested in vendors proposing appropriate locations and charging levels.
- 7. <u>Can we get current site plan/electrical box photos to determine the current load</u> <u>capacity?</u>