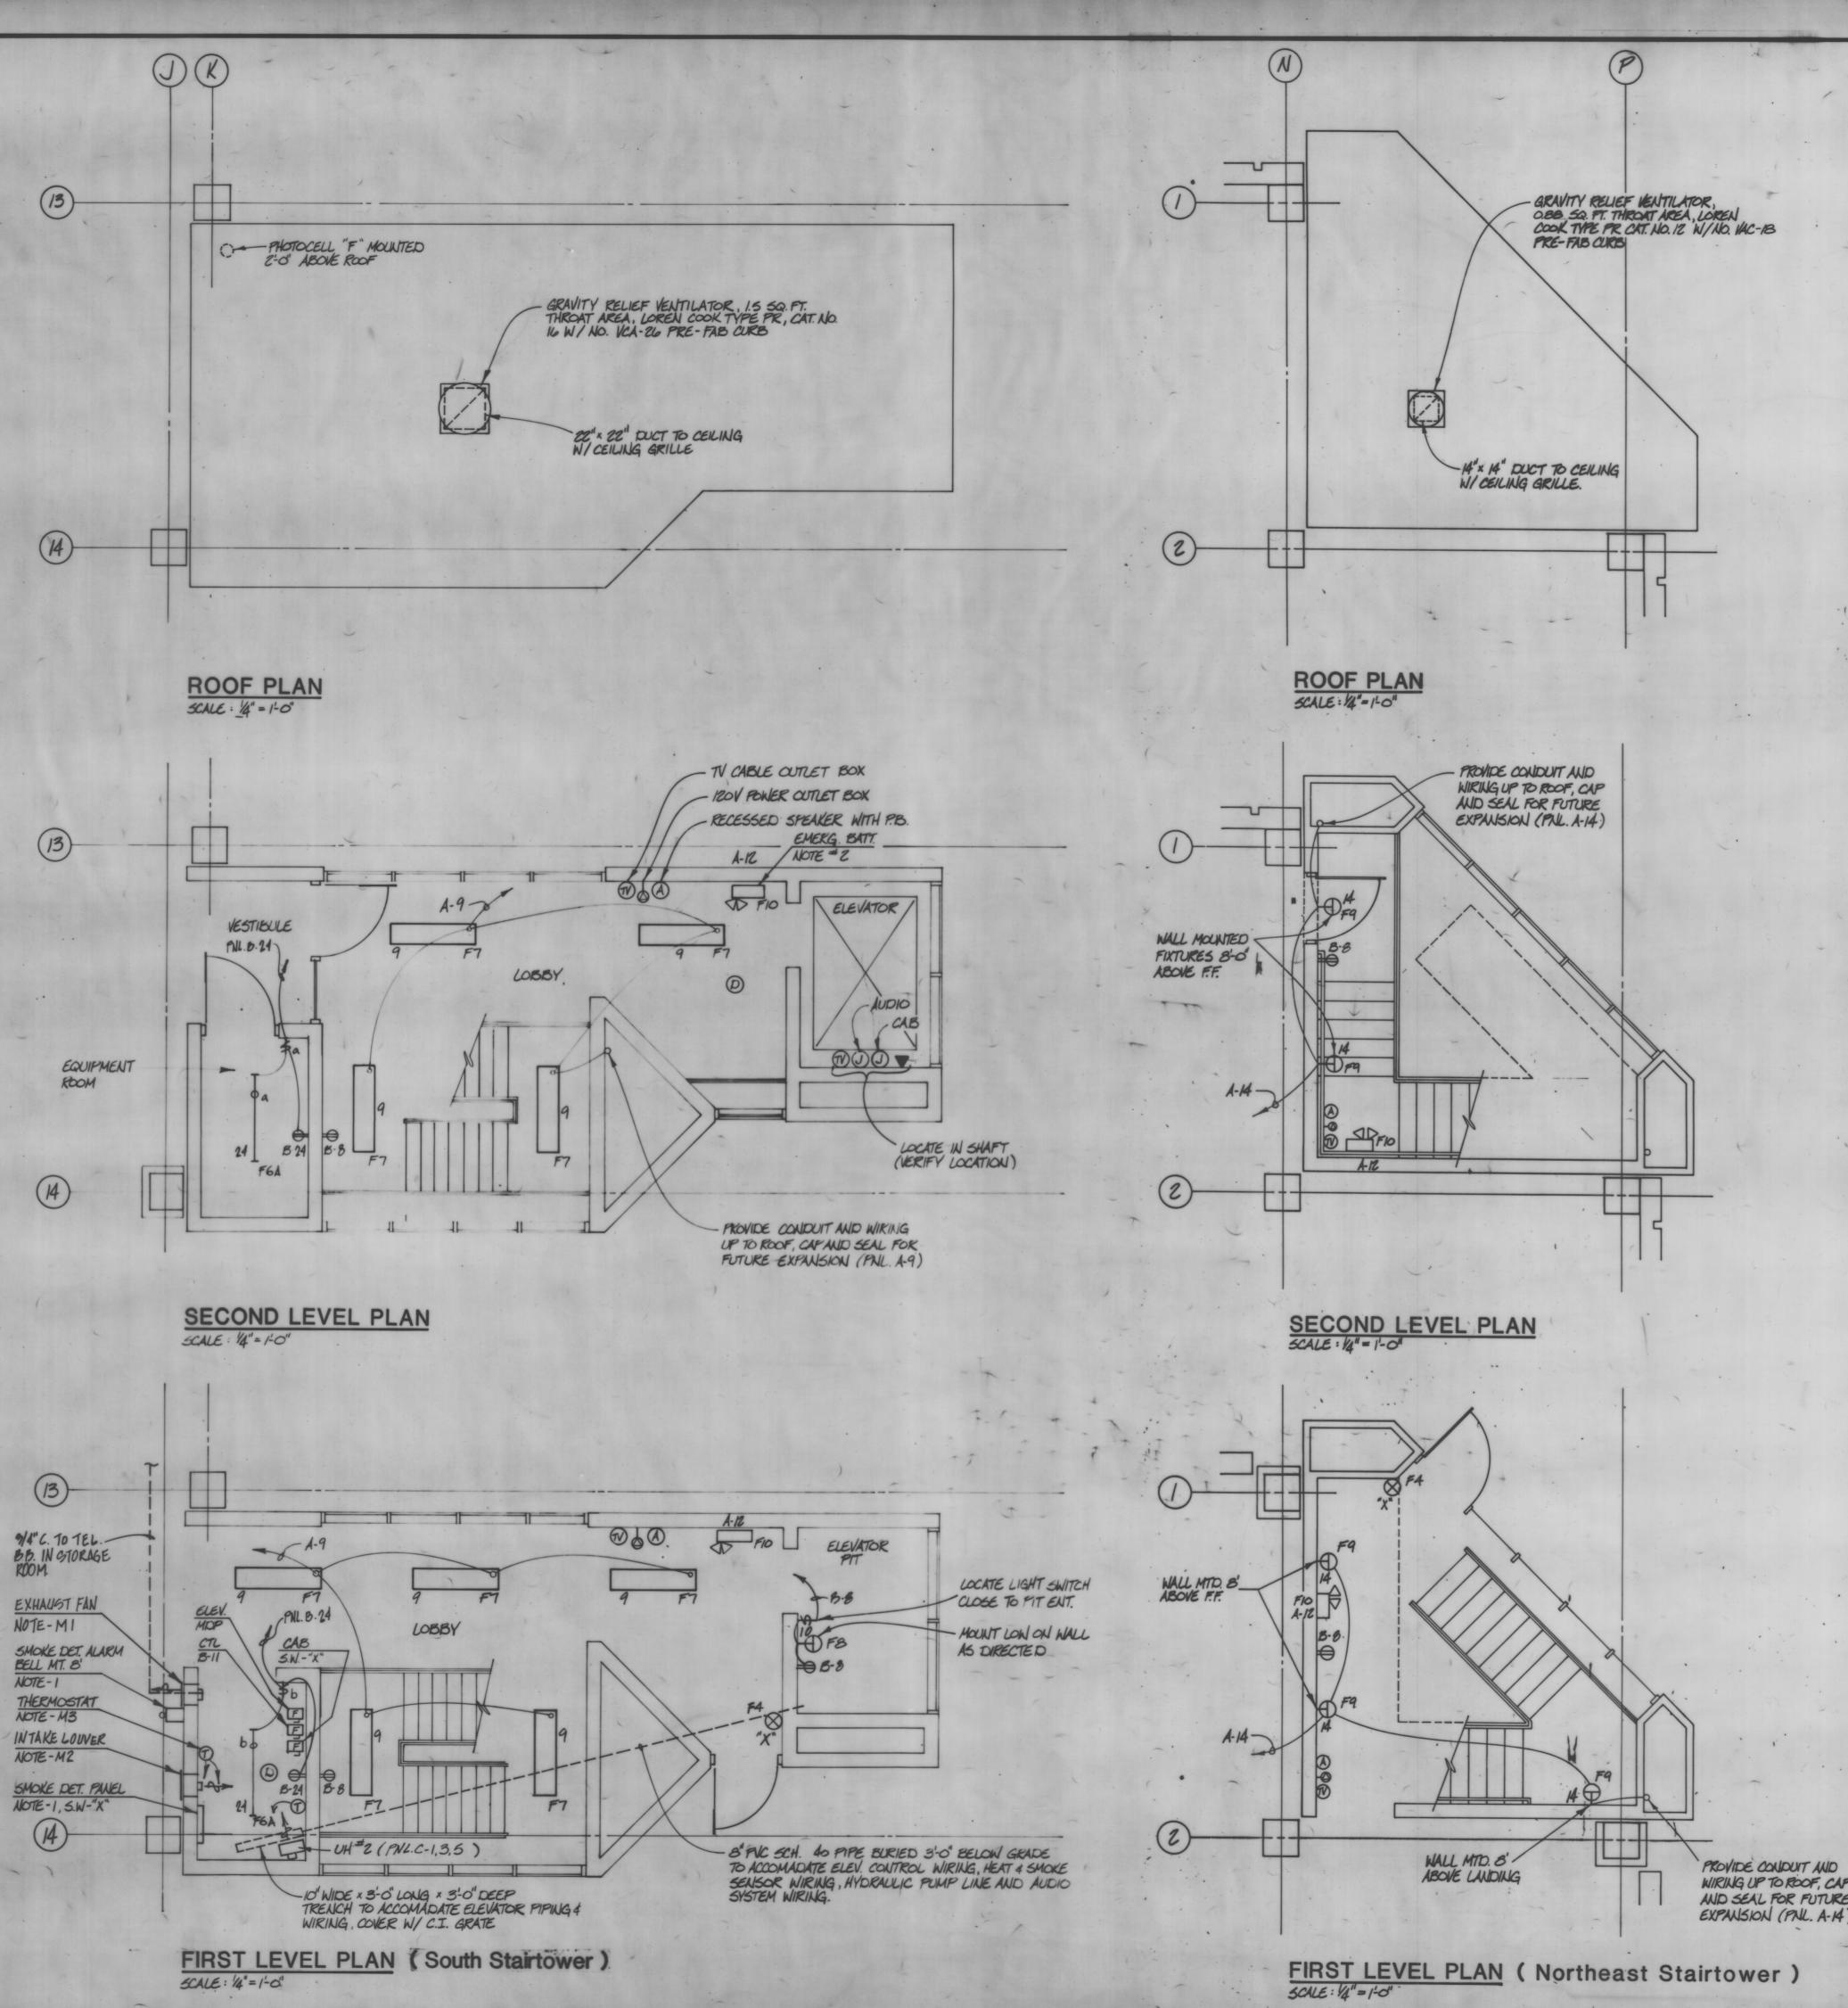

NOTES:

- 1. Connect smoke detectors in lobbies and alarm bell to detector panel and elevator controls.
- 2. Mount emergency battery units in stairs as high as possible, aim lights at stairs and size wires for voltage drop per manufacturers recommendations.

Ser all and a

**GENERAL NOTES:** 

- 3. Conceal conduits in stairs where possible. Run conduits from bottom up and do not cross expansion joints at supported levels. 4. Provide device No. 27, under voltage relay, coil circuit in circuit for stair lighting (circuit 10). Wire relay contacts to interupt circuits for FG fixtures when stair lighting power is lost.
- MECHANICAL NOTES:

AUDIO SPEAKER WITH PUSH BUTTON

CONCEALED CONDUIT IN WALL OR CEILING

EXPOSED CONDUIT RUN IN STRAIGHT LINE,

- M1. Provide exhaust fan, 375 CFM @ .250 S.P., 1/10 H.P., 120V, 1Ø, propeller type, wall mounted near ceiling, Penn Ventilator Company, type "P" fan with type WS louver and bird screen.
- M2. Provide intake louver, 18" x 18", motor operated with bird screen, bottom of louver mounted 24" A.F.F., Penn Vent Company "SAO" series.

a, SMALL CASE = CONTROL PARAMETI

48" AF.F., NUMBER = SWITCH TYPE, 3-WAY, ETC.

UP 18" EXCEPT AC = ABOVE COUNTER

1, NUMBER = CIRCUIT.

WP . WEATHER PROOP.

FI, F2, ETC. = FIXTURE TYPE.

M3. Provide electric thermostat to operate exhaust fan and intake louver on 80°F temperature rise.