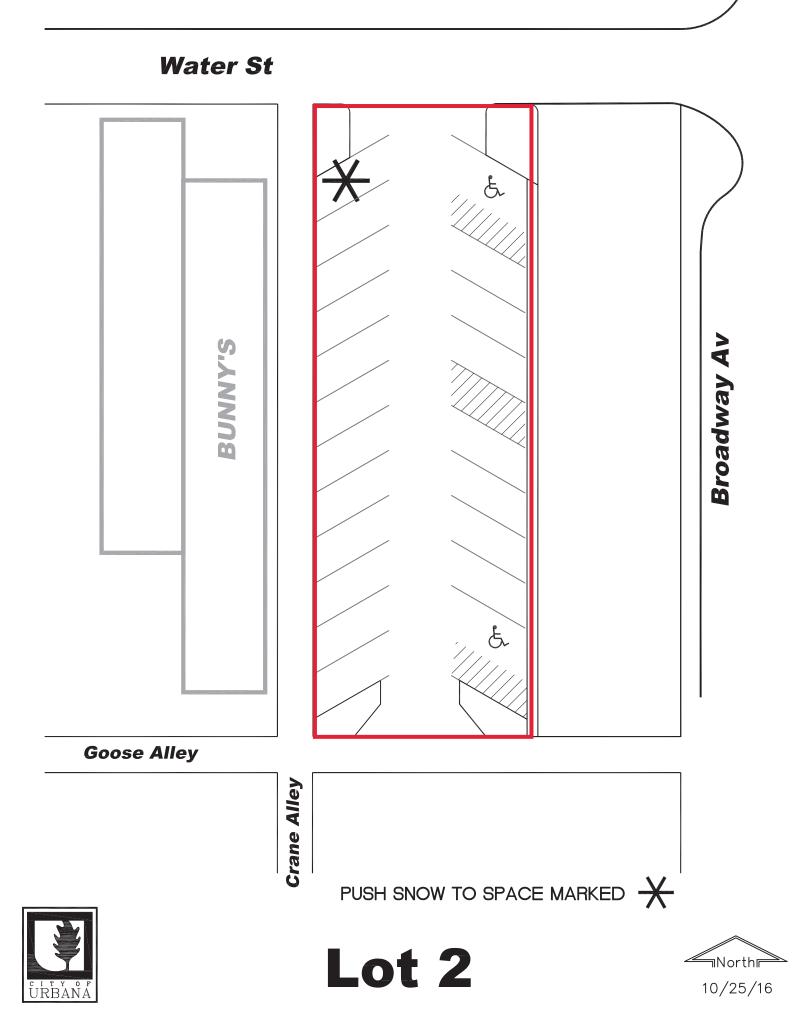

- 2. <u>Do you know how many people are bidding this project?</u> The RFP is publicly noticed and any number of vendors may respond.
- 3. <u>Are there any details that you are interested in that are not listed on the RFP, such as separate metering or electrical infrastructure updates?</u> Vendors may provide additional details not requested provided they abide the page limit of 40 pages inclusive of all documents.
- 4. <u>Are there any specific properties on Exhibit E that are a higher priority?</u> The City has identified the downtown Urbana Parking Garage as a likely location where charging demand may be high.
- 5. <u>Do you have any site maps for each one of those properties/locations?</u> Site maps for some parking lots are herein provided as part of this Addendum.
- 6. <u>Is there a number of Level 2 chargers that you're looking for?</u> The City is interested in vendors proposing appropriate locations and charging levels.
- 7. <u>Can we get current site plan/electrical box photos to determine the current load</u> <u>capacity?</u>