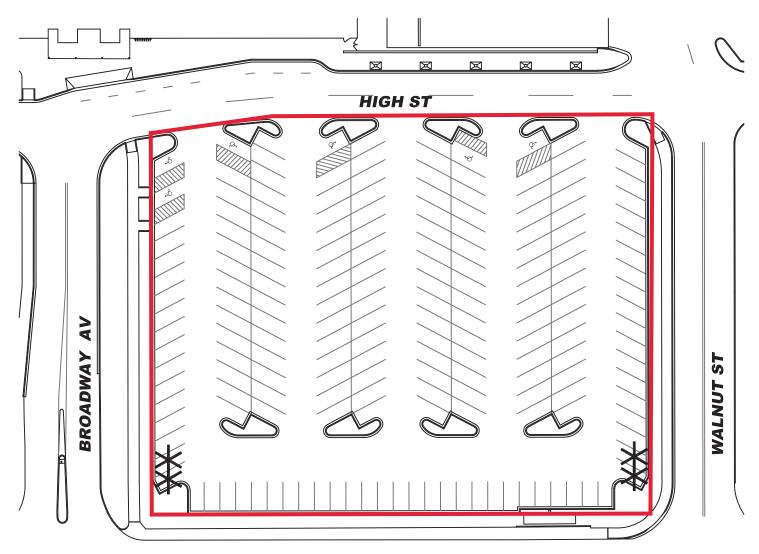

- 2. <u>Do you know how many people are bidding this project?</u> The RFP is publicly noticed and any number of vendors may respond.
- 3. <u>Are there any details that you are interested in that are not listed on the RFP, such as separate metering or electrical infrastructure updates?</u> Vendors may provide additional details not requested provided they abide the page limit of 40 pages inclusive of all documents.
- 4. <u>Are there any specific properties on Exhibit E that are a higher priority?</u> The City has identified the downtown Urbana Parking Garage as a likely location where charging demand may be high.
- 5. <u>Do you have any site maps for each one of those properties/locations?</u> Site maps for some parking lots are herein provided as part of this Addendum.
- 6. <u>Is there a number of Level 2 chargers that you're looking for?</u> The City is interested in vendors proposing appropriate locations and charging levels.
- 7. <u>Can we get current site plan/electrical box photos to determine the current load</u> <u>capacity?</u>