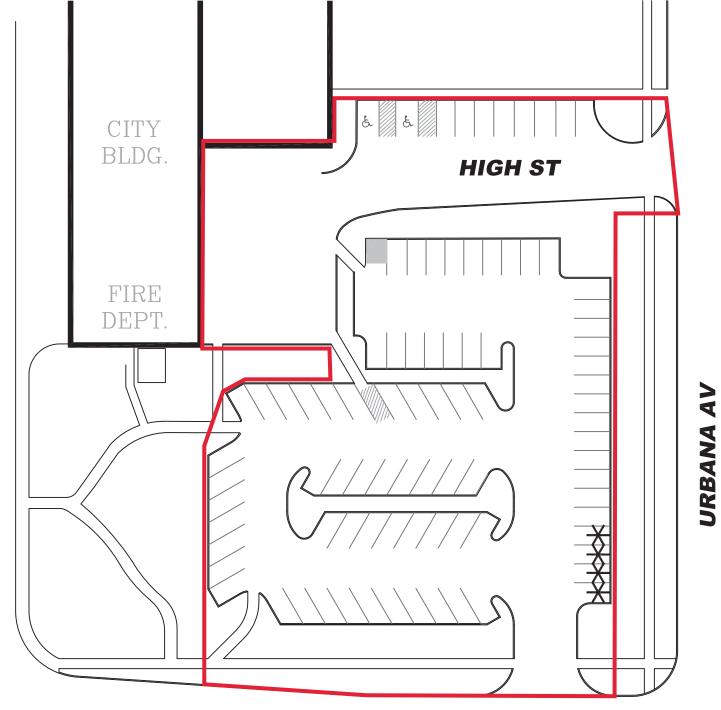

- 2. <u>Do you know how many people are bidding this project?</u> The RFP is publicly noticed and any number of vendors may respond.
- 3. <u>Are there any details that you are interested in that are not listed on the RFP, such as separate metering or electrical infrastructure updates?</u> Vendors may provide additional details not requested provided they abide the page limit of 40 pages inclusive of all documents.
- 4. <u>Are there any specific properties on Exhibit E that are a higher priority?</u> The City has identified the downtown Urbana Parking Garage as a likely location where charging demand may be high.
- 5. <u>Do you have any site maps for each one of those properties/locations?</u> Site maps for some parking lots are herein provided as part of this Addendum.
- 6. <u>Is there a number of Level 2 chargers that you're looking for?</u> The City is interested in vendors proposing appropriate locations and charging levels.
- 7. <u>Can we get current site plan/electrical box photos to determine the current load</u> <u>capacity?</u>