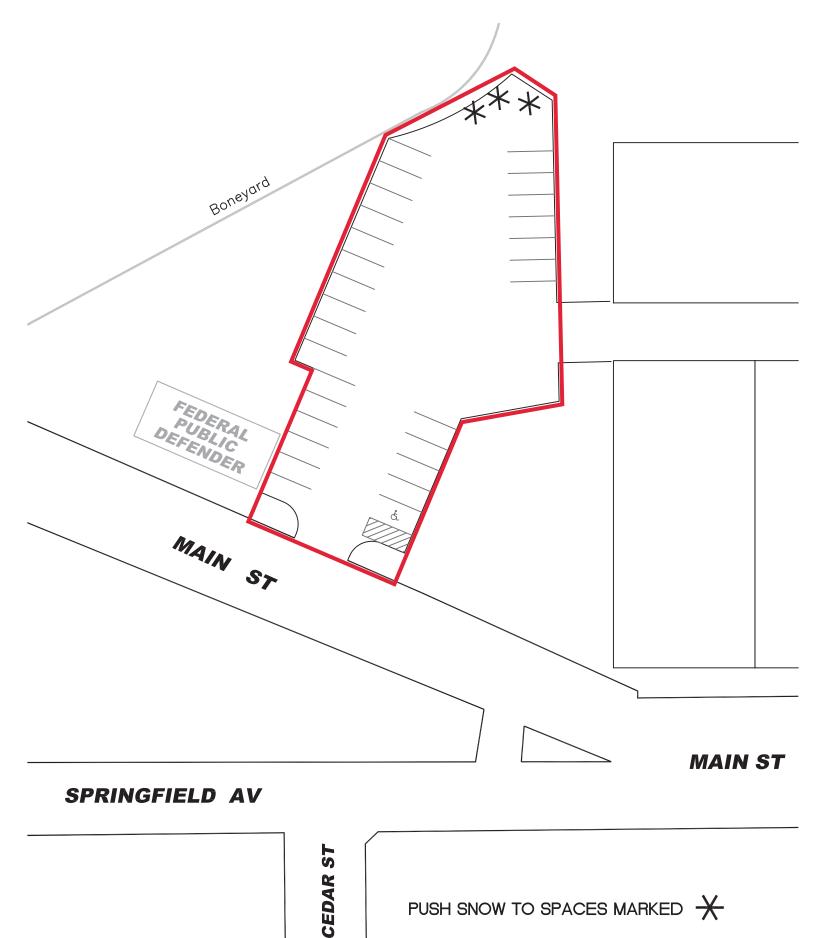

- 2. <u>Do you know how many people are bidding this project?</u> The RFP is publicly noticed and any number of vendors may respond.
- 3. <u>Are there any details that you are interested in that are not listed on the RFP, such as separate metering or electrical infrastructure updates?</u> Vendors may provide additional details not requested provided they abide the page limit of 40 pages inclusive of all documents.
- 4. <u>Are there any specific properties on Exhibit E that are a higher priority?</u> The City has identified the downtown Urbana Parking Garage as a likely location where charging demand may be high.
- 5. <u>Do you have any site maps for each one of those properties/locations?</u> Site maps for some parking lots are herein provided as part of this Addendum.
- 6. <u>Is there a number of Level 2 chargers that you're looking for?</u> The City is interested in vendors proposing appropriate locations and charging levels.
- 7. <u>Can we get current site plan/electrical box photos to determine the current load</u> <u>capacity?</u>