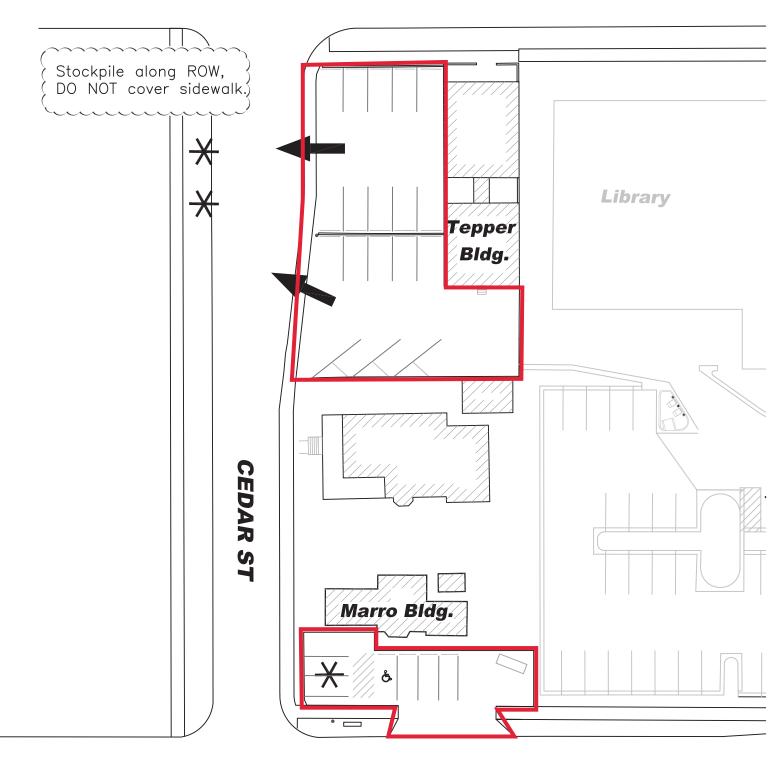

- 2. <u>Do you know how many people are bidding this project?</u> The RFP is publicly noticed and any number of vendors may respond.
- 3. <u>Are there any details that you are interested in that are not listed on the RFP, such as separate metering or electrical infrastructure updates?</u> Vendors may provide additional details not requested provided they abide the page limit of 40 pages inclusive of all documents.
- 4. <u>Are there any specific properties on Exhibit E that are a higher priority?</u> The City has identified the downtown Urbana Parking Garage as a likely location where charging demand may be high.
- 5. <u>Do you have any site maps for each one of those properties/locations?</u> Site maps for some parking lots are herein provided as part of this Addendum.
- 6. <u>Is there a number of Level 2 chargers that you're looking for?</u> The City is interested in vendors proposing appropriate locations and charging levels.
- 7. <u>Can we get current site plan/electrical box photos to determine the current load</u> <u>capacity?</u>