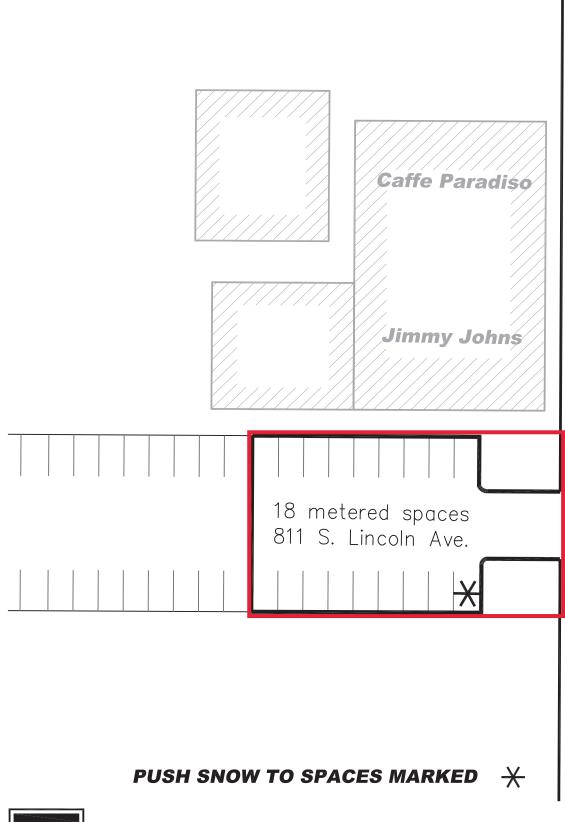

- 2. <u>Do you know how many people are bidding this project?</u> The RFP is publicly noticed and any number of vendors may respond.
- 3. <u>Are there any details that you are interested in that are not listed on the RFP, such as separate metering or electrical infrastructure updates?</u> Vendors may provide additional details not requested provided they abide the page limit of 40 pages inclusive of all documents.
- 4. <u>Are there any specific properties on Exhibit E that are a higher priority?</u> The City has identified the downtown Urbana Parking Garage as a likely location where charging demand may be high.
- 5. <u>Do you have any site maps for each one of those properties/locations?</u> Site maps for some parking lots are herein provided as part of this Addendum.
- 6. <u>Is there a number of Level 2 chargers that you're looking for?</u> The City is interested in vendors proposing appropriate locations and charging levels.
- 7. <u>Can we get current site plan/electrical box photos to determine the current load</u> <u>capacity?</u>