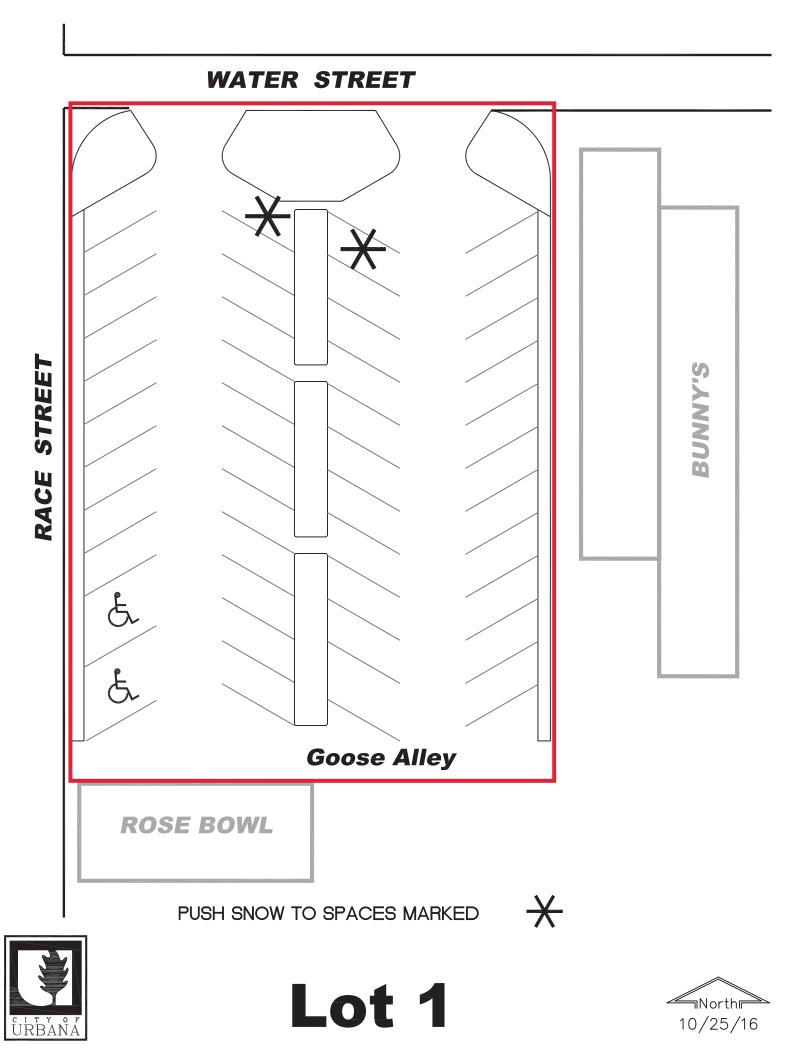

- 2. <u>Do you know how many people are bidding this project?</u> The RFP is publicly noticed and any number of vendors may respond.
- 3. <u>Are there any details that you are interested in that are not listed on the RFP, such as separate metering or electrical infrastructure updates?</u> Vendors may provide additional details not requested provided they abide the page limit of 40 pages inclusive of all documents.
- 4. <u>Are there any specific properties on Exhibit E that are a higher priority?</u> The City has identified the downtown Urbana Parking Garage as a likely location where charging demand may be high.
- 5. <u>Do you have any site maps for each one of those properties/locations?</u> Site maps for some parking lots are herein provided as part of this Addendum.
- 6. <u>Is there a number of Level 2 chargers that you're looking for?</u> The City is interested in vendors proposing appropriate locations and charging levels.
- 7. <u>Can we get current site plan/electrical box photos to determine the current load</u> <u>capacity?</u>