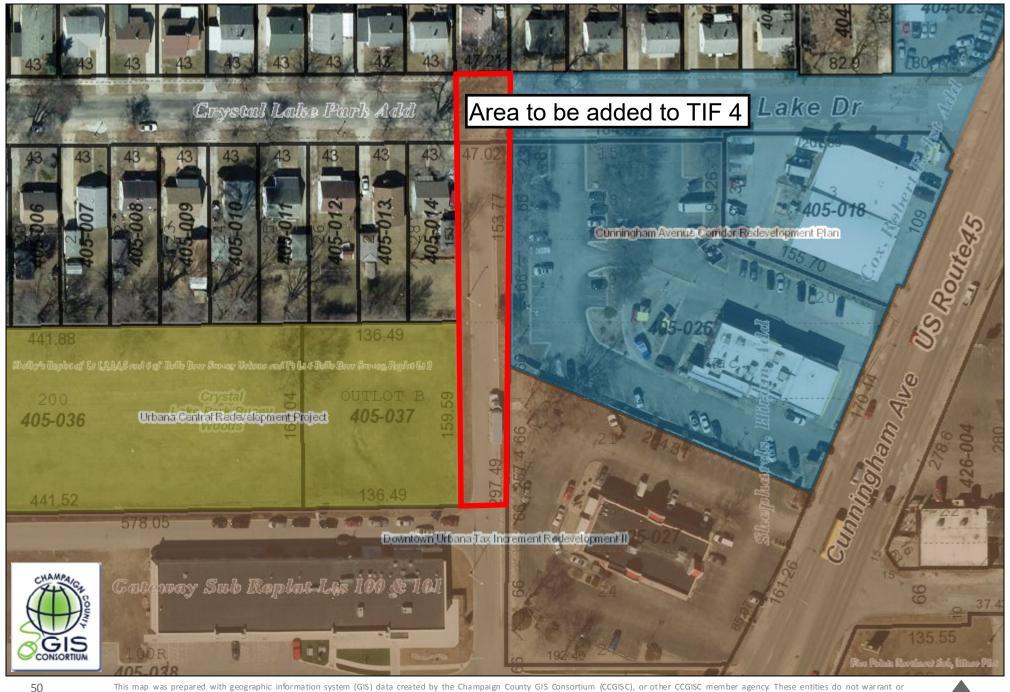

## Central TIF (Yellow), TIF 4 (Blue), TIF 2 (Brown)

Feet

This map was prepared with geographic information system (GIS) data created by the Champaign County GIS Consortium (CCGISC), or other CCGISC member agency. These entities do not warrant or guarantee the accuracy or suitability of GIS data for any purpose. The GIS data within this map is intended to be used as a general index to spatial information and not intended for detailed, site-specific analysis or resolution of legal matters. Users assume all risk arising from the use or misuse of this map and information contained herein. The use of this map constitutes acknowledgement of this disclaimer.