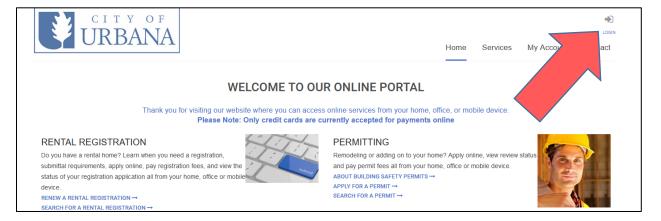

- 1) Visit the online portal at https://www.citizenserve.com/urbanaillinois
- 2) Click on LOGIN in the top right:

3) You'll see this LOGIN screen, choose "Register Now" on the right.

4) Choose the Registration Type "Restaurant/Bar".