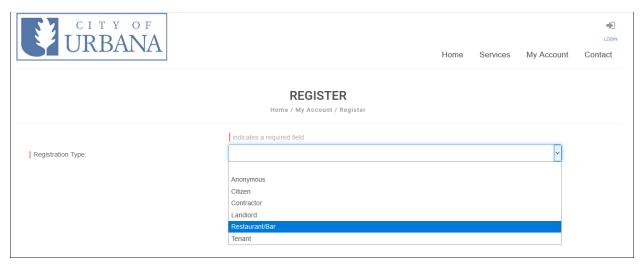

- 1) Visit the online portal at https://www.citizenserve.com/urbanaillinois
- 2) Click on LOGIN in the top right:

3) You'll see this LOGIN screen, choose "Register Now" on the right.

4) Choose the Registration Type "Restaurant/Bar".