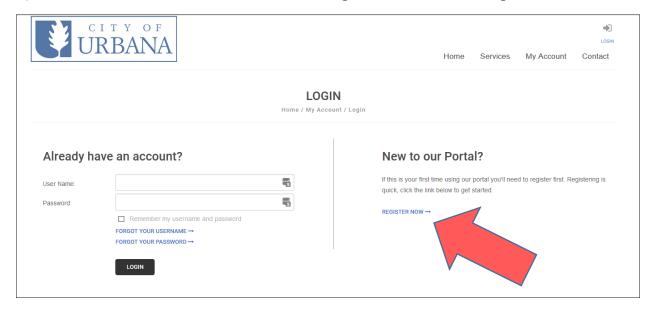

- 1) Visit the online portal at https://www.citizenserve.com/urbanaillinois
- 2) Click on LOGIN in the top right:

3) You'll see this LOGIN screen, choose "Register Now" on the right.

4) Choose the Registration Type "Restaurant/Bar".