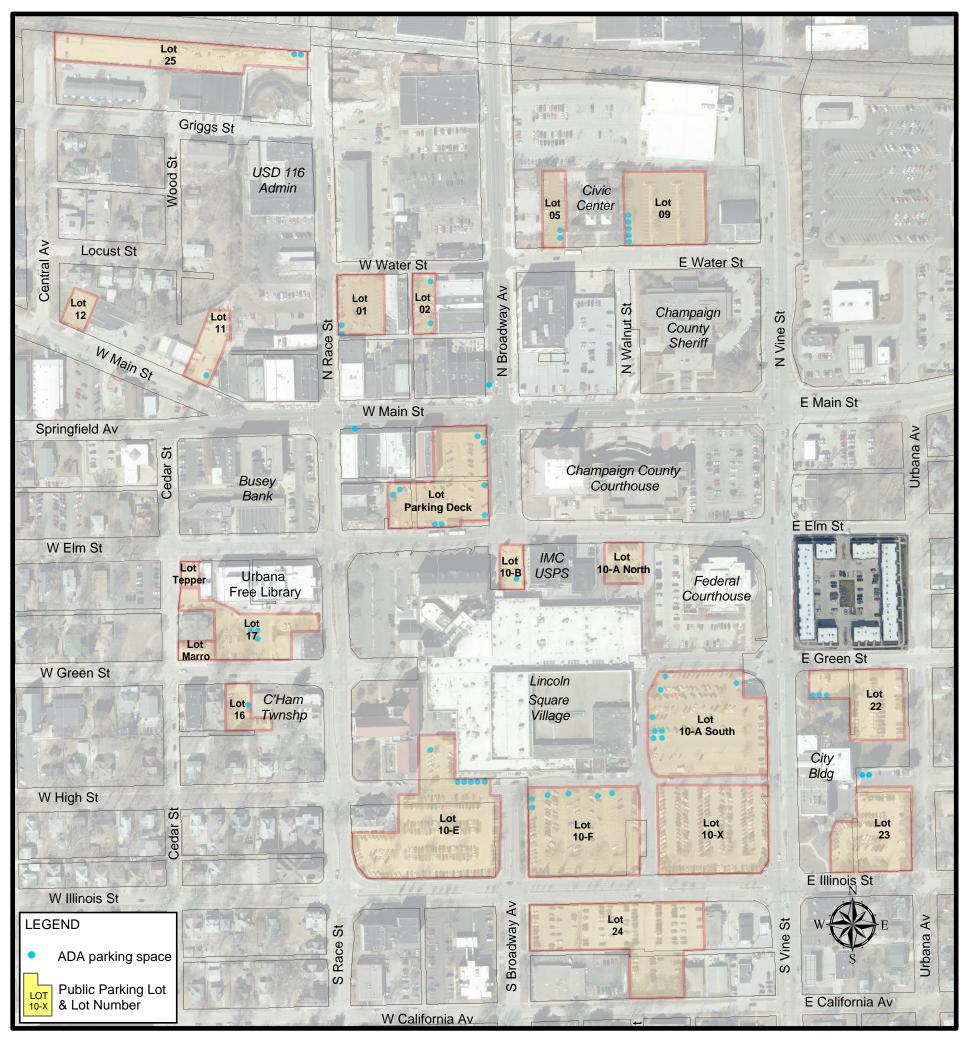

| Parking Lot #  | Free<br>Parking<br>Spaces | Handicap<br>Spaces | Metered<br>Spaces | Reserved<br>Space | Permit<br>Parking<br>Spaces | Other | Total Parking Lot Spaces |
|----------------|---------------------------|--------------------|-------------------|-------------------|-----------------------------|-------|--------------------------|
| Lot 01         | 0                         | 2                  | 43                | 0                 | 0                           | 0     | 45                       |
| Lot 02         | 0                         | 2                  | 19                | 0                 | 0                           | 0     | 21                       |
| Lot 05         | 0                         | 2                  | 13                | 16                | 0                           | 0     | 31                       |
| Lot 09         | 0                         | 5                  | 93                | 0                 | 0                           | 0     | 98                       |
| Lot 10-A North | 0                         | 0                  | 16                | 0                 | 0                           | 0     | 16                       |
| Lot 10-A South | 195                       | 8                  | 0                 | 0                 | 0                           | 0     | 203                      |
| Lot 10-B       | 0                         | 1                  | 10                | 0                 | 0                           | 0     | 11                       |
| Lot 10-E       | 10                        | 6                  | 0                 | 7                 | 184                         | 0     | 207                      |
| Lot 10-F       | 179                       | 6                  | 0                 | 0                 | 0                           | 1     | 186                      |
| Lot 10-X       | 0                         | 0                  | 0                 | 0                 | 184                         | 0     | 184                      |
| Lot 11         | 0                         | 1                  | 12                | 14                | 0                           | 0     | 27                       |
| Lot 12         | 0                         | 0                  | 0                 | 19                | 0                           | 0     | 19                       |
| Lot 16         | 0                         | 1                  | 11                | 10                | 0                           | 5     | 27                       |
| Lot 17         | 0                         | 3                  | 48                | 0                 | 0                           | 0     | 51                       |
| Lot 22         | 0                         | 3                  | 14                | 14                | 0                           | 38    | 69                       |
| Lot 23         | 0                         | 0                  | 0                 | 0                 | 74                          | 3     | 77                       |
| Lot 24         | 0                         | 0                  | 0                 | 0                 | 181                         | 0     | 181                      |
| Lot 25         | 0                         | 2                  | 12                | 12                | 84                          | 0     | 110                      |
| Marro Lot      | 5                         | 1                  | 0                 | 0                 | 0                           | 0     | 6                        |
| Parking Deck   | 0                         | 8                  | 172               | 24                | 0                           | 2     | 206                      |
| Tepper Lot     | 0                         | 0                  | 0                 | 10                | 0                           | 0     | 10                       |

## City of Urbana Downtown Parking Map