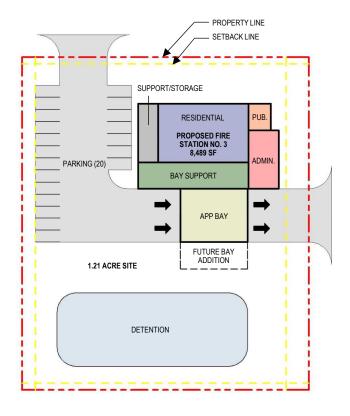

|                   |              | scoring without pursuing formal certification.                                                                |

|                          | Station No. 2  | Station No. 3  | TOTAL FOR 2 STATIONS |
|--------------------------|----------------|----------------|----------------------|
| Low Range Cost Estimate  | \$5,266,400.00 | \$4,857,500.00 | \$10,123,900.00      |
| High Range Cost Estimate | \$5,556,960.00 | \$5,125,500.00 | \$10,682,460.00      |

Includes all A/E and other costs but excludes any potential land acauisition costs

Generated using overall cost / SF from previous estimates



## Station No.2



Fire Station – 9,080 sf

Proposed Site Plan Diagram





## Station No.3



Possible Locations for Hypothetical Site





## Station No.3



Proposed Site Plan Diagram - Generic Corner Site





# Visioning Workshop



Massing Study – Concept B – Pitched Roof





**Concept Imagery**