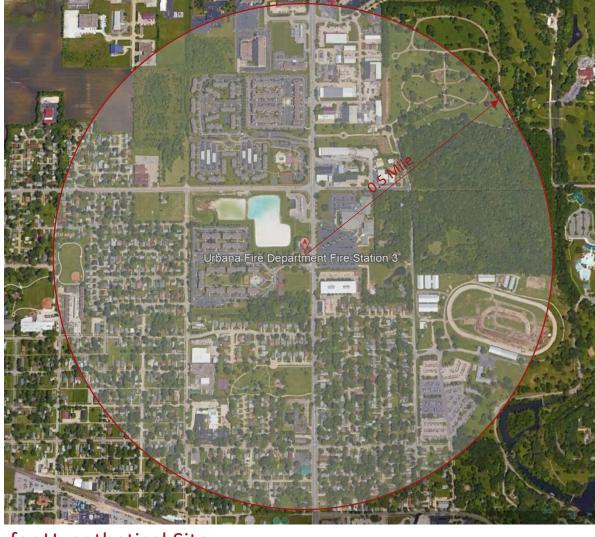

All addenda, stating specific addenda numbers, shall be acknowledged in your final submittal.

- Q1. Section 10.0 Subcontractors instructs to list Subcontracts, while 15.3 notes "all Subcontractor to bid publicly." Based on our knowledge of CMAR, we agree that statement is correct, however we will not know our team until the bidding process is complete. Is there any information that should be submitted with our RFQ response as it releases to section 10.0 Subcontractors?
- A1. This section is to be used to clarify any joint ventures or partnerships that may require you to list a subcontractor.
- Q2. Section 16.0 Attachments references the Urbana Purchase Order Standard Terms and Conditions. This document does not appear to be attached.
- A2. We have attached a copy of the standard terms and conditions at the end of this addenda.
- Q3. Are there any impediments to constructing both station concurrently starting in spring of 2024?
- A3. We plan to construct both structures at the same time in order to increase productivity and project flow.
- Q4. What are the Insurance requirements for this project?
- A4. The insurance requirements for this project have been adjusted for this project in order to meet the industry standards for this type and scale of work. \$1M GL per occurrence/ 2M aggregate and 5M Umbrella.
- Q5. When were the budget numbers created?
- A5. Budget numbers were created in first quarter 2023.
- Q6. Can the CM bid other trade packages?
- A6. Yes they can bid other trade work. Standard bidding requirements will apply.
- Q7. Can you send out the presentation slides?
- A7. We will attach the presentation for your review.
- Q8. Has an architect been hired by the City.
- A8. FGM Architects from Oakbrook, IL
- Q9. How is the project funded?
- A9. Combination of Grants, Bonds and General Fund
- Q10. Where are the fire Stations going to be located?
- A10. 1501 E Mumford Station 2. Station 3 address not released yet, but property acquisition currently underway, within 1/2 mile of existing station.