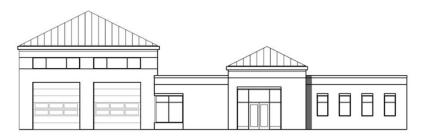

cation.                                                                |

|                          | Station No. 2  | Station No. 3  | TOTAL FOR 2 STATIONS |
|--------------------------|----------------|----------------|----------------------|
| Low Range Cost Estimate  | \$5,266,400.00 | \$4,857,500.00 | \$10,123,900.00      |
| High Range Cost Estimate | \$5,556,960.00 | \$5,125,500.00 | \$10,682,460.00      |

Includes all A/E and other costs but excludes any potential land acauisition costs

Generated using overall cost / SF from previous estimates



## Station No.2



Fire Station – 9,080 sf

Proposed Site Plan Diagram





## Station No.3



Possible Locations for Hypothetical Site





## Station No.3



Proposed Site Plan Diagram - Generic Corner Site





# Visioning Workshop



Massing Study – Concept B – Pitched Roof





**Concept Imagery**