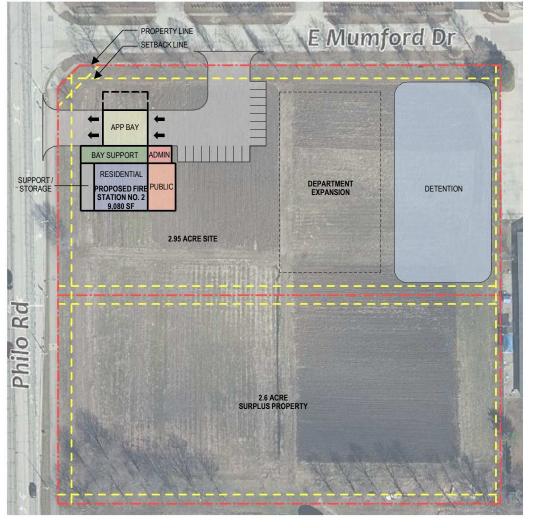

All addenda, stating specific addenda numbers, shall be acknowledged in your final submittal.

- Q1. Section 10.0 Subcontractors instructs to list Subcontracts, while 15.3 notes "all Subcontractor to bid publicly." Based on our knowledge of CMAR, we agree that statement is correct, however we will not know our team until the bidding process is complete. Is there any information that should be submitted with our RFQ response as it releases to section 10.0 Subcontractors?
- A1. This section is to be used to clarify any joint ventures or partnerships that may require you to list a subcontractor.
- Q2. Section 16.0 Attachments references the Urbana Purchase Order Standard Terms and Conditions. This document does not appear to be attached.
- A2. We have attached a copy of the standard terms and conditions at the end of this addenda.
- Q3. Are there any impediments to constructing both station concurrently starting in spring of 2024?
- A3. We plan to construct both structures at the same time in order to increase productivity and project flow.
- Q4. What are the Insurance requirements for this project?
- A4. The insurance requirements for this project have been adjusted for this project in order to meet the industry standards for this type and scale of work. \$1M GL per occurrence/ 2M aggregate and 5M Umbrella.
- Q5. When were the budget numbers created?
- A5. Budget numbers were created in first quarter 2023.
- Q6. Can the CM bid other trade packages?
- A6. Yes they can bid other trade work. Standard bidding requirements will apply.
- Q7. Can you send out the presentation slides?
- A7. We will attach the presentation for your review.
- Q8. Has an architect been hired by the City.
- A8. FGM Architects from Oakbrook, IL
- Q9. How is the project funded?
- A9. Combination of Grants, Bonds and General Fund
- Q10. Where are the fire Stations going to be located?
- A10. 1501 E Mumford Station 2. Station 3 address not released yet, but property acquisition currently underway, within 1/2 mile of existing station.