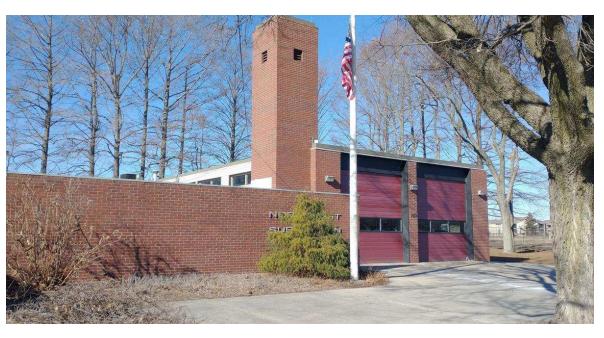

| Building                      | Built | Size<br>(SF) | 5 Yr.<br>FCI | 10 Yr. FCI |
|-------------------------------|-------|--------------|--------------|------------|
| Fire Station #2- Philo Road   | 1968  | 5150         | 0.14         | 0.25       |
| Fire Station #3- Lincoln Ave. | 1971  | 3447         | 0.35         | 0.48       |