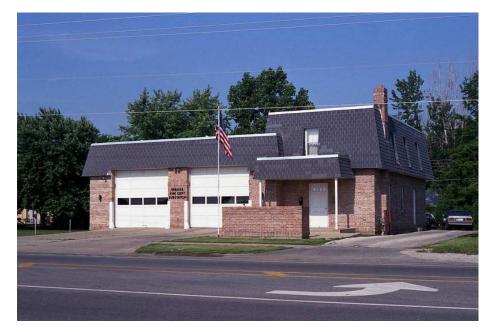

| Building                      | Built | Size<br>(SF) | 5 Yr.<br>FCI | 10 Yr. FCI |
|-------------------------------|-------|--------------|--------------|------------|
| Fire Station #2- Philo Road   | 1968  | 5150         | 0.14         | 0.25       |
| Fire Station #3- Lincoln Ave. | 1971  | 3447         | 0.35         | 0.48       |