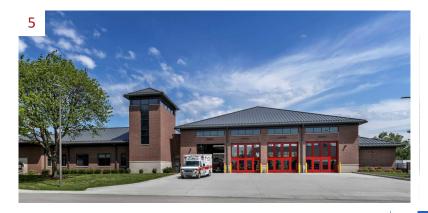

|

|                          | Station No. 2  | Station No. 3  | TOTAL FOR 2 STATIONS |
|--------------------------|----------------|----------------|----------------------|
| Low Range Cost Estimate  | \$5,266,400.00 | \$4,857,500.00 | \$10,123,900.00      |
| High Range Cost Estimate | \$5,556,960.00 | \$5,125,500.00 | \$10,682,460.00      |

Includes all A/E and other costs but excludes any potential land acauisition costs

Generated using overall cost / SF from previous estimates



## Station No.2



Fire Station – 9,080 sf

Proposed Site Plan Diagram





## Station No.3



Possible Locations for Hypothetical Site





## Station No.3



Proposed Site Plan Diagram - Generic Corner Site





# Visioning Workshop



Massing Study – Concept B – Pitched Roof





**Concept Imagery**