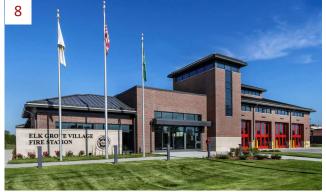

|

|                          | Station No. 2  | Station No. 3  | TOTAL FOR 2 STATIONS |
|--------------------------|----------------|----------------|----------------------|
| Low Range Cost Estimate  | \$5,266,400.00 | \$4,857,500.00 | \$10,123,900.00      |
| High Range Cost Estimate | \$5,556,960.00 | \$5,125,500.00 | \$10,682,460.00      |

Includes all A/E and other costs but excludes any potential land acauisition costs

Generated using overall cost / SF from previous estimates



## Station No.2



Fire Station – 9,080 sf

Proposed Site Plan Diagram





## Station No.3



Possible Locations for Hypothetical Site





## Station No.3



Proposed Site Plan Diagram - Generic Corner Site





# Visioning Workshop



Massing Study – Concept B – Pitched Roof





**Concept Imagery**