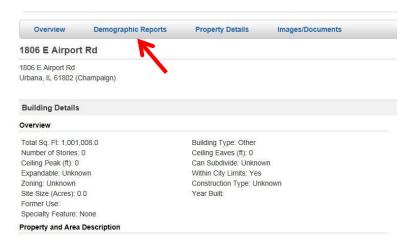

3. Scroll down and click on "Demographic Reports."

4. Demographic reports can be generated specific to the building/site you have selected, for all of Champaign County or for the City of Urbana. You can adjust the report radii for your building or site by typing over the 1, 3 and 5 mile suggestions.