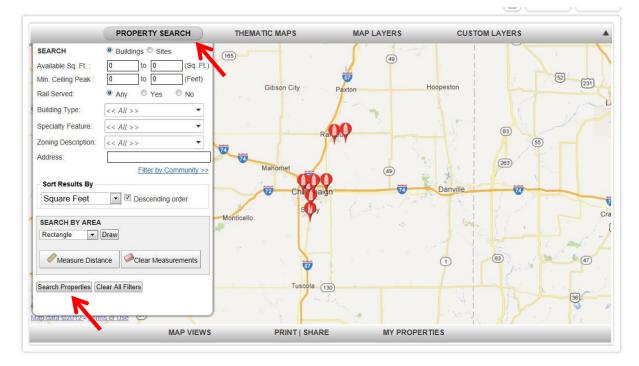

## How to Generate an ESRI Demographic Profile for a Building or Site

- 1. Navigate to the "Available Sites" webpage hosted by the Champaign County Economic Development Corporation: <u>http://www.champaigncountyedc.org/available-sites</u>
- 2. Use the property search features to find a specific property.

Alternatively, you can scroll down and click on a property.

| Search Results                     | s Displaying items 1 to 10 of 349 on Map     |                                    |                                                         | Pages: 1 2 3 4 5 6 7 8 9 10 |                                                                |  |
|------------------------------------|----------------------------------------------|------------------------------------|---------------------------------------------------------|-----------------------------|----------------------------------------------------------------|--|
| 1806 E Airport Rd                  |                                              |                                    |                                                         | (1,008,008 sq. ft.)         | Urbana, IL                                                     |  |
| Image<br>Not Available             | 1806 E Airport Rd<br>Urbana, IL 61802        | Sale Price: 475000<br>Lease Price: | Type: Other<br>Ceiling Height: 0 Ft.                    | Airport: 0 mi               | Add to My Properties <u>Print Brochure</u> <u>More details</u> |  |
| Nore photos<br>105 Wilbur Heights  |                                              |                                    |                                                         | (400,000 sq. ft.)           | Champaign, IL                                                  |  |
| lmage<br>Not Available             | 205 Wilbur Heights<br>Champaign, IL 61820    | Sale Price:<br>Lease Price:        | Type: Other<br>Ceiling Height: 0 Ft.                    | Airport: 0 mi               | Add to My Properties <u>Print Brochure</u> <u>More details</u> |  |
| More photos<br>1924 County Road 30 | 000 N                                        |                                    |                                                         | (317,000 sq. ft.)           | Rantoul, IL                                                    |  |
| Image<br>Not Available             | 1924 County Road 3000 N<br>Rantoul, IL 61866 | Sale Price:<br>Lease Price:        | Type: Warehouse & Distribution<br>Ceiling Height: 0 Ft. | Airport: 0 mi               | Add to My Properties Print Brochure More details               |  |
| More photos<br>Market Street & Olm | nian Drive                                   |                                    |                                                         | (300,000 sq. ft.)           | Champaign, IL                                                  |  |
| narker sueet a Oilin               | JIGH DHVE                                    |                                    |                                                         |                             |                                                                |  |
| Image                              | Market Street & Olympian Drive               | Sale Price:                        | Type: Warehouse & Distribution                          | Airport: 0 mi               | Add to My Properties<br>Print Brochure                         |  |